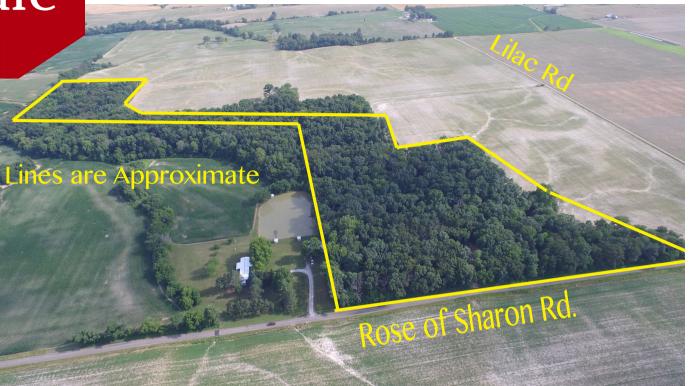

## 29+- Acres in Perry Co, IL

000 Rose of Sharon, Coulterville, IL 62237

Great opportunity to purchase a hunting property that is spread out enough for multiple people to hunt without buying a large piece of land. There are trails throughout and over 1/2 mile of field line bordering the property. Deer and turkey habitat is plentiful. The building site would be a great location to live or just pull in a camper. Boundaries will be surveyed and price adjusted to reflect the actual amount of acres. Seller will clear a potential drive and building site after closing. There is also a possible lake site. Washington County water and electricity are at the property boundary. Pinckneyville School District. Property could be used for recreational purposes or as a home site.

Parcel: 1-54-0100-031 Taxes: \$252.46 - 2016 PRICE \$145,000 / PER ACRE \$5,000

**BRAD CHANDLER** Auctioneer & Real Estate Broker Brad@propertypeddler.com

618-791-3289

Auction & Real Estate Group