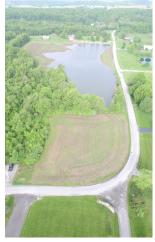

## 14 +/- Acres in St. Clair County

000 STEMLER RD, COLUMBIA, IL

14.5 +/- acres with 6.2 +/- tillable and an approximately 4 .5 acre lake. The property joins Stemler Cave Woods Nature Preserve. Columbia School District. The owners have a survey from 1981 that states 14.564 acres.

**Directions:** From Triple Lakes Rd, head west on Stemler, from Bluffside Rd head east on Stemler. The lake on the property is on Stemler's road frontage.

Parcel(s): 11-12.0-100-028 Taxes: 2017 taxes - \$65.62