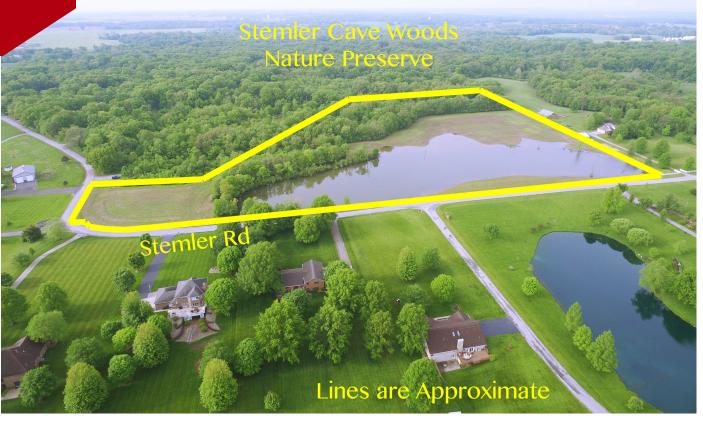

## 14 +/- Acres in St. Clair County

000 STEMLER RD, COLUMBIA, IL

14.5 +/- acres with 6.2 +/- tillable and an approximately 4 .5 acre lake. The property joins Stemler Cave Woods Nature Preserve. Columbia School District. The owners have a survey from 1981 that states 14.564 acres.

**Directions:** From Triple Lakes Rd, head west on Stemler, from Bluffside Rd head east on Stemler. The lake on the property is on Stemler's road frontage.

Parcel(s): 11-12.0-100-028 Taxes: 2017 taxes - \$65.62