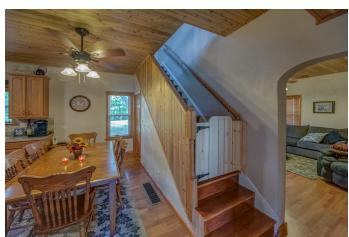

## 6.6 Acres & Farmhouse

6634 SCHULINE RD. EVANSVILLE, IL.

PRICE: \$215,000

Remodeled 2 Story Farmhouse on 6.6 acres! This home has a bedroom on the main level and 3 bedrooms upstairs. Nice mud room, main floor laundry and lots of kitchen cabinets. The charm of the old home can still be seen in the tasteful remodel. Wood ceiling, ceramic tile. A nice home must see to appreciate. Outside is a barn with loft, garage with lean-to, 2 HVAC systems 2007, Metal roof 2010. Apple, Pear, Nectarine trees, & a stocked pond. This country home is move in ready and would make a nice mini farm. 48 miles from St. Louis, 33 Miles South of Belleville.

#### **Upper Level**

Bedroom  $12 \times 15$ Bedroom  $13 \times 15$ Bedroom  $16 \times 10$ Bathroom  $5 \times 8$ 

Lower Level: Mud Room 16 x 7

Barn with Loft 82 x 66 Garage 38 x 70 Lean-to 14 x 70

Directions: Evansville to Broad St. which turns into Schuline Rd. go approximately 1.4 miles east of town, home is on the right. Your GPS may take you past the property.