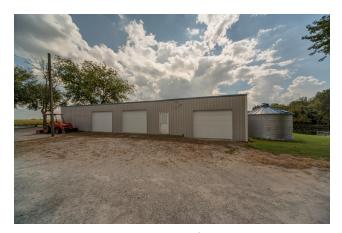

## 6.6 Acres & Farmhouse

6634 SCHULINE RD. EVANSVILLE, IL.

PRICE: \$215,000

Remodeled 2 Story Farmhouse on 6.6 acres! This home has a bedroom on the main level and 3 bedrooms upstairs. Nice mud room, main floor laundry and lots of kitchen cabinets. The charm of the old home can still be seen in the tasteful remodel. Wood ceiling, ceramic tile. A nice home must see to appreciate. Outside is a barn with loft, garage with lean-to, 2 HVAC systems 2007, Metal roof 2010. Apple, Pear, Nectarine trees, & a stocked pond. This country home is move in ready and would make a nice mini farm. 48 miles from St. Louis, 33 Miles South of Belleville.

#### **Upper Level**

Bedroom  $12 \times 15$ Bedroom  $13 \times 15$ Bedroom  $16 \times 10$ Bathroom  $5 \times 8$ 

Lower Level: Mud Room 16 x 7

Barn with Loft 82 x 66 Garage 38 x 70 Lean-to 14 x 70

Directions: Evansville to Broad St. which turns into Schuline Rd. go approximately 1.4 miles east of town, home is on the right. Your GPS may take you past the property.