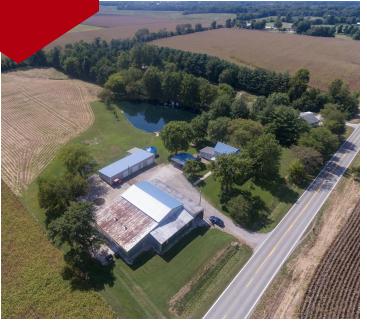

## 6.6 Acres & Farmhouse

6634 SCHULINE RD. EVANSVILLE, IL.

PRICE: \$215,000

Remodeled 2 Story Farmhouse on 6.6 acres! This home has a bedroom on the main level and 3 bedrooms upstairs. Nice mud room, main floor laundry and lots of kitchen cabinets. The charm of the old home can still be seen in the tasteful remodel. Wood ceiling, ceramic tile. A nice home must see to appreciate. Outside is a barn with loft, garage with lean-to, 2 HVAC systems 2007, Metal roof 2010. Apple, Pear, Nectarine trees, & a stocked pond. This country home is move in ready and would make a nice mini farm. 48 miles from St. Louis, 33 Miles South of Belleville.

#### **Upper Level**

Bedroom  $12 \times 15$ Bedroom  $13 \times 15$ Bedroom  $16 \times 10$ Bathroom  $5 \times 8$ 

Lower Level: Mud Room 16 x 7

Barn with Loft 82 x 66 Garage 38 x 70 Lean-to 14 x 70

Directions: Evansville to Broad St. which turns into Schuline Rd. go approximately 1.4 miles east of town, home is on the right. Your GPS may take you past the property.