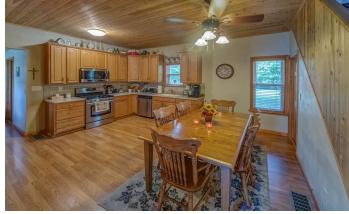

## 6.6 Acres & Farmhouse

6634 SCHULINE RD. EVANSVILLE, IL.

PRICE: \$215,000

Remodeled 2 Story Farmhouse on 6.6 acres! This home has a bedroom on the main level and 3 bedrooms upstairs. Nice mud room, main floor laundry and lots of kitchen cabinets. The charm of the old home can still be seen in the tasteful remodel. Wood ceiling, ceramic tile. A nice home must see to appreciate. Outside is a barn with loft, garage with lean-to, 2 HVAC systems 2007, Metal roof 2010. Apple, Pear, Nectarine trees, & a stocked pond. This country home is move in ready and would make a nice mini farm. 48 miles from St. Louis, 33 Miles South of Belleville.

#### Main Level

Kitchen 17 x 15
Living Room 16 x 15
Master Bedroom 12 x 14
Bathroom 10 x 15
Laundry Room 12 x 7