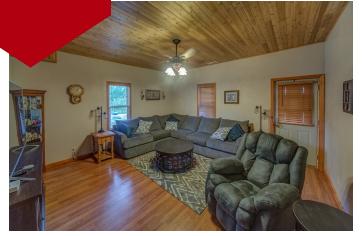

## 6.6 Acres & Farmhouse

6634 SCHULINE RD. EVANSVILLE, IL.

PRICE: \$215,000

Remodeled 2 Story Farmhouse on 6.6 acres! This home has a bedroom on the main level and 3 bedrooms upstairs. Nice mud room, main floor laundry and lots of kitchen cabinets. The charm of the old home can still be seen in the tasteful remodel. Wood ceiling, ceramic tile. A nice home must see to appreciate. Outside is a barn with loft, garage with lean-to, 2 HVAC systems 2007, Metal roof 2010. Apple, Pear, Nectarine trees, & a stocked pond. This country home is move in ready and would make a nice mini farm. 48 miles from St. Louis, 33 Miles South of Belleville.

#### Main Level

Kitchen 17 x 15
Living Room 16 x 15
Master Bedroom 12 x 14
Bathroom 10 x 15
Laundry Room 12 x 7