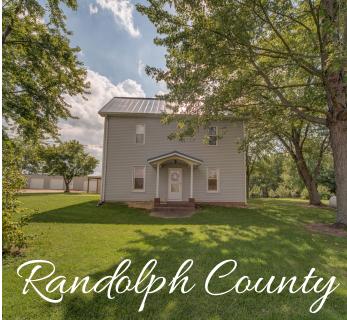

## 6.6 Acres & Farmhouse

6634 SCHULINE RD. EVANSVILLE, IL.

PRICE: \$215,000

Remodeled 2 Story Farmhouse on 6.6 acres! This home has a bedroom on the main level and 3 bedrooms upstairs. Nice mud room, main floor laundry and lots of kitchen cabinets. The charm of the old home can still be seen in the tasteful remodel. Wood ceiling, ceramic tile. A nice home must see to appreciate. Outside is a barn with loft, garage with lean-to, 2 HVAC systems 2007, Metal roof 2010. Apple, Pear, Nectarine trees, & a stocked pond. This country home is move in ready and would make a nice mini farm. 48 miles from St. Louis, 33 Miles South of Belleville.

### 6.6 Acres & Farmhouse

6634 SCHULINE RD. EVANSVILLE, IL.