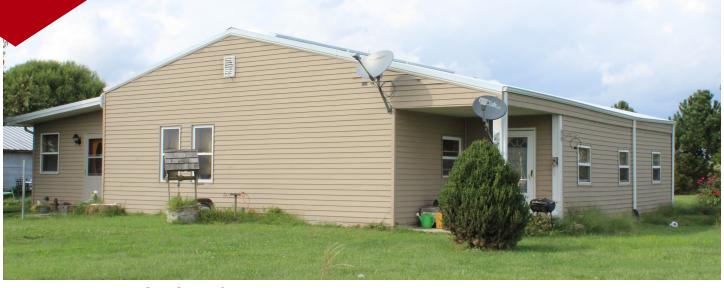

## Country Home on 5 Acres

7391 DEW DROP RD, ELLIS GROVE, IL. 62241

#### 1,704 SQ FT LIVING AREA!

Property Details: If you're looking to live in the country on a few acres, check out this home and 5 acres with an outbuilding. This home has 1704 square feet of living space and is located off the beaten path in scenic Randolph County. The home is a 40x30 pole barn constructed home with a large eat in kitchen and a large living room. The 36x14 addition can be used as a family room or can easily be made into another bedroom, and there is an extra room off of the living room and a 8x22 mud/storage room.