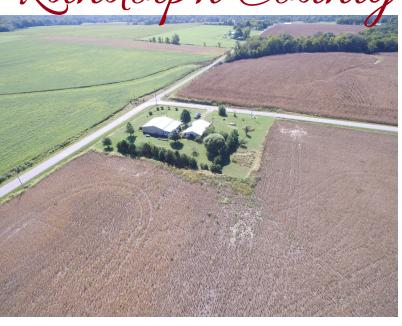

## Country Home on 5 Acres

7391 DEW DROP RD, ELLIS GROVE, IL. 62241

Outside, there is a 28x48 framed shed with a concrete floor that has plenty of room for storage, and the yard is accented by apple & pear trees and blackberries.

Parcel(s): 10-047-005-00 Taxes: \$449.44