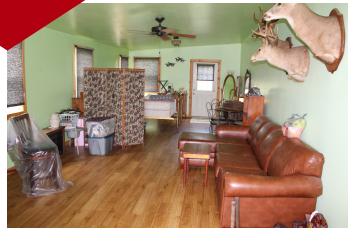

#### 1,704 SQ FT LIVING AREA!

Property Details: If you're looking to live in the country on a few acres, check out this home and 5 acres with an outbuilding. This home has 1704 square feet of living space and is located off the beaten path in scenic Randolph County. The home is a 40x30 pole barn constructed home with a large eat in kitchen and a large living room. The 36x14 addition can be used as a family room or can easily be made into another bedroom, and there is an extra room off of the living room and a 8x22 mud/storage room.

## Country Home on 5 Acres

7391 DEW DROP RD, ELLIS GROVE, IL. 62241

Family Room 35 x 14 Living Room 19 x 16.5 Kitchen 16 x 19 Mud Room 7.4 x 29

Bathroom  $9.2 \times 6$ Bedroom  $11 \times 11$ Bedroom  $10 \times 9$ 