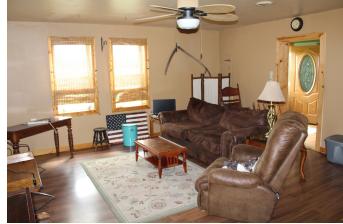

#### 1,704 SQ FT LIVING AREA!

Property Details: If you're looking to live in the country on a few acres, check out this home and 5 acres with an outbuilding. This home has 1704 square feet of living space and is located off the beaten path in scenic Randolph County. The home is a 40x30 pole barn constructed home with a large eat in kitchen and a large living room. The 36x14 addition can be used as a family room or can easily be made into another bedroom, and there is an extra room off of the living room and a 8x22 mud/storage room.

## Country Home on 5 Acres

7391 DEW DROP RD, ELLIS GROVE, IL. 62241

Family Room 35 x 14 Living Room 19 x 16.5 Kitchen 16 x 19 Mud Room 7.4 x 29

Bathroom  $9.2 \times 6$ Bedroom  $11 \times 11$ Bedroom  $10 \times 9$ 