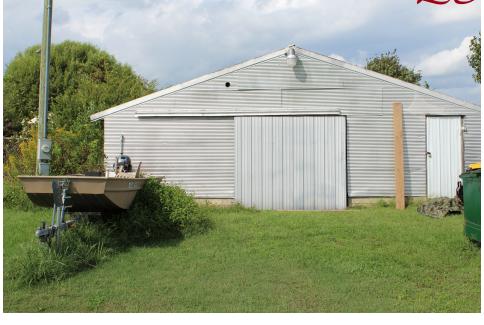

Outside, there is a 28x48 framed shed with a concrete floor that has plenty of room for storage, and the yard is accented by apple & pear trees and blackberries.

Parcel(s): 10-047-005-00 Taxes: \$449.44

Outbuilding 28 x 48

Directions: From IL State
Route 3 in Ellis Grove,
take a right on to Union
Hall Rd, follow to the "T"
and take a right onto Dew
Drop Rd, property is on
the left hand side right
before the "T" of Dew
Drop & Wesbecher Rd.