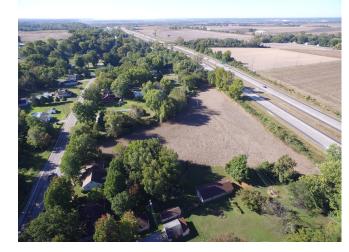

# For Sale #LouisMundLegacy #15 Acre Lot in St. Clair County 1937 S. MAIN ST, DUPO, IL 62239

#### Residential Building Site

Property Details: This acreage has frontage on Old Route 3 (South Main) in Dupo. There is Ameren Electric, Dupo Water and Sugarloaf township sewer available at the road. This acreage is split by a home parcel in the middle.

Taking offers to the trustees. Offers subject to approval by Regions Bank Real Estate Committee.

Parcel: 06-33.0-100-018 Taxes: \$2017 - \$52.68

PRICE: \$60,000

BRENDA CHANDLER Managing Broker brenda@propertypeddler.com 618 201-3947