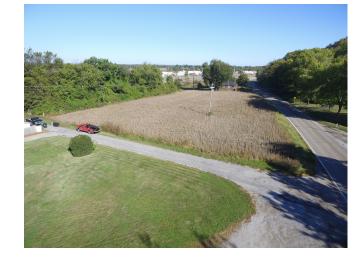

### e 2.32 Acre Lot in St. Clair County Columbia Dupo Rd, East Carondelet, IL 62240

#LouisMundLegacy

#### Residential Building Site

Property Details: Approximately 2.32 acres of mostly tillable land located between Old Route 3 and Interstate 255. Dupo School District. Ameren electric nearby. Sugarloaf Township for sewer. Dupo Water district.

Taking offers to the trustees. Offers subject to approval by Regions Bank Real Estate Committee.

**Parcel**: 06-33.0-101-021, 06-33.0-101-027 & 06-33.0-101-004

Taxes: \$86.52