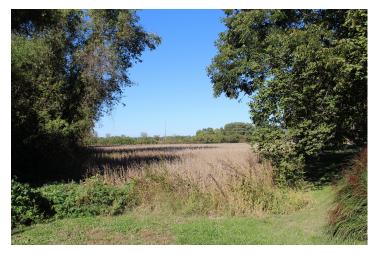

### e 2.32 Acre Lot in St. Clair County Columbia Dupo Rd, East Carondelet, IL 62240

#LouisMundLegacy

#### Residential Building Site

Property Details: Approximately 2.32 acres of mostly tillable land located between Old Route 3 and Interstate 255. Dupo School District. Ameren electric nearby. Sugarloaf Township for sewer. Dupo Water district.

Taking offers to the trustees. Offers subject to approval by Regions Bank Real Estate Committee.

**Parcel**: 06-33.0-101-021, 06-33.0-101-027 & 06-33.0-101-004

Taxes: \$86.52