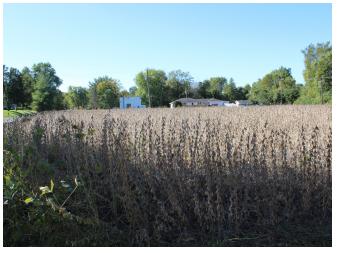

### e 2.32 Acre Lot in St. Clair County Columbia Dupo Rd, East Carondelet, IL 62240

#LouisMundLegacy

#### Residential Building Site

Property Details: Approximately 2.32 acres of mostly tillable land located between Old Route 3 and Interstate 255. Dupo School District. Ameren electric nearby. Sugarloaf Township for sewer. Dupo Water district.

Taking offers to the trustees. Offers subject to approval by Regions Bank Real Estate Committee.

**Parcel**: 06-33.0-101-021, 06-33.0-101-027 & 06-33.0-101-004

Taxes: \$86.52