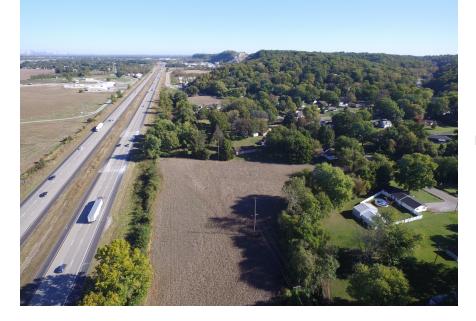

### e 2.32 Acre Lot in St. Clair County Columbia Dupo Rd, East Carondelet, IL 62240

#LouisMundLegacy

#### Residential Building Site

Property Details: Approximately 2.32 acres of mostly tillable land located between Old Route 3 and Interstate 255. Dupo School District. Ameren electric nearby. Sugarloaf Township for sewer. Dupo Water district.

Taking offers to the trustees. Offers subject to approval by Regions Bank Real Estate Committee.

**Parcel**: 06-33.0-101-021, 06-33.0-101-027 & 06-33.0-101-004

Taxes: \$86.52