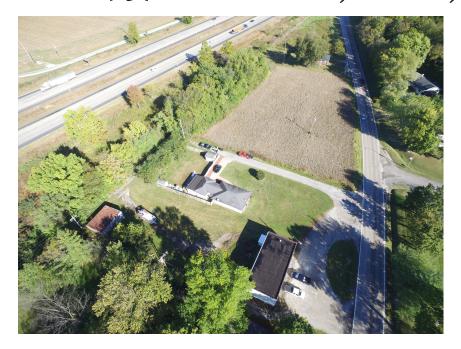

# For Sale #LouisMundLegacy #15 Acre Lot in St. Clair County 1937 S. MAIN ST, DUPO, IL 62239

#### Residential Building Site

Property Details: This acreage has frontage on Old Route 3 (South Main) in Dupo. There is Ameren Electric, Dupo Water and Sugarloaf township sewer available at the road. This acreage is split by a home parcel in the middle.

Taking offers to the trustees. Offers subject to approval by Regions Bank Real Estate Committee.

Parcel: 06-33.0-100-018 Taxes: \$2017 - \$52.68

PRICE: \$60,000

BRENDA CHANDLER Managing Broker brenda@propertypeddler.com 618 201-3947