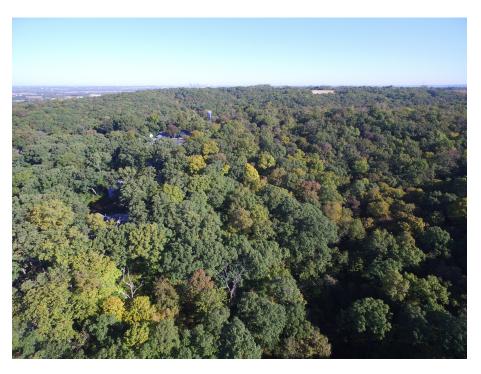

## 10 Wooded Acres in St. Clair Co.

000 LEVIN CREST LANE, DUPO, IL 62239

Property Details: 10.42 +/- acres (according to the county) of wooded land. The land lays just on the edge of Dupo City limits and at the edge of Stonegate Subdivision along Levin Crest Lane. The county gives us an address of 000 Lunceford Rd Dupo IL – But we are not certain that would be the address if someone went to build. This 10 acres could be a nice building site for a home even with the hilly terrain. Looks like the creek at the bottom of the hill could be on this land.