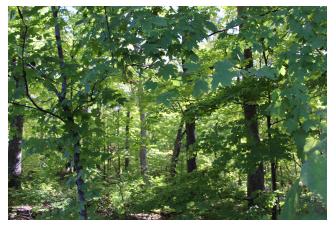

## 10 Wooded Acres in St. Clair Co.

000 LEVIN CREST LANE, DUPO, IL 62239

Property Details: 10.42 +/- acres (according to the county) of wooded land. The land lays just on the edge of Dupo City limits and at the edge of Stonegate Subdivision along Levin Crest Lane. The county gives us an address of 000 Lunceford Rd Dupo IL – But we are not certain that would be the address if someone went to build. This 10 acres could be a nice building site for a home even with the hilly terrain. Looks like the creek at the bottom of the hill could be on this land.