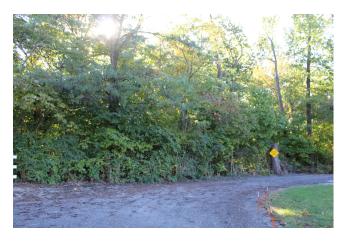

## 10 Wooded Acres in St. Clair Co.

000 LEVIN CREST LANE, DUPO, IL 62239

Property Details: 10.42 +/- acres (according to the county) of wooded land. The land lays just on the edge of Dupo City limits and at the edge of Stonegate Subdivision along Levin Crest Lane. The county gives us an address of 000 Lunceford Rd Dupo IL – But we are not certain that would be the address if someone went to build. This 10 acres could be a nice building site for a home even with the hilly terrain. Looks like the creek at the bottom of the hill could be on this land.