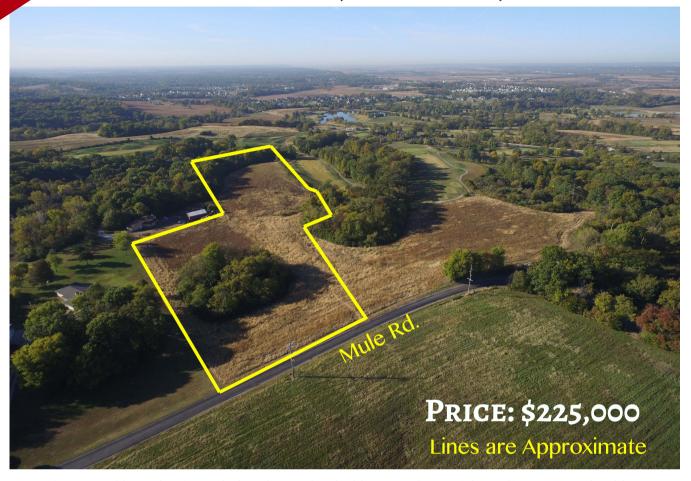

## 14 Acres in St. Clair County

0000 Mule Rd, Columbia, Il

14 +/- acres with a mix of wooded and open land with great views of the golf course. Columbia IL School District. Easy commute to St Louis, MO. Columbia water available across the road.

**Disclaimer:** Taking offers to the trustees. Offers subject to approval by the trustees & Regions Bank Real Estate Committee

**Directions:** Old Route 3 to Mule Rd. Go Approximately 1.3 miles, property is on the right.

Taxes: Total (all parcels) 2017 - \$88.06

**Parcel(s):** 11-03.0-100-052, 11-03.0-100-017, 11-03.0-100-049 & 11-03.0-

100-053

BRENDA CHANDLER Managing Broker brenda@propertypeddler.com 618 201-3947