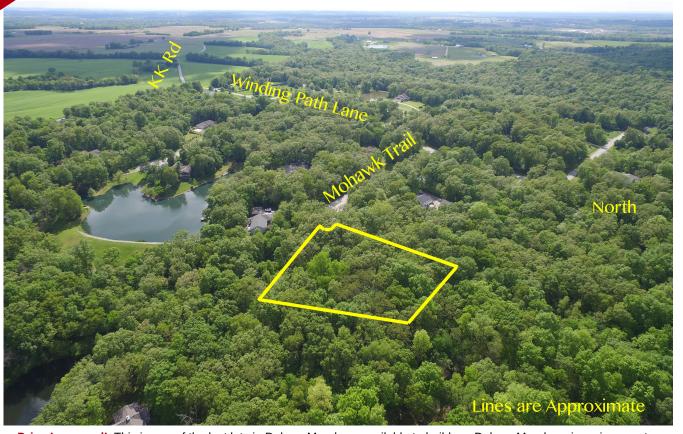

## 2.5 Acre Lot in Monroe County

6217 MOHAWK TRAIL, WATERLOO, IL 62298

Price Improved! This is one of the last lots in Delmar Meadows available to build on. Delmar Meadows is a nice country neighborhood between Waterloo and Red Bud IL. This recently surveyed 2.5 acre is at the end of a cul de sac. Great find in Waterloo School District only 13 minutes to Waterloo, 14 minutes to Red Bud, 50 minutes to Scott Air Force Base and 45 minutes to St Louis, Mo. This property is part of a Home Owners Association and has a yearly fee of fifty dollars.