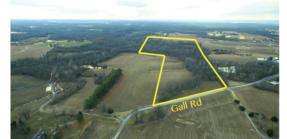

110 +/- Acress Offered in 4 Tracts

Property Address: 000 Gall Road, Waterloo, Illinois

Property Viewing - March 17 from 1:00 to 3:00 PM - or by Appointment

KV MARQUEE
KELLERWILLIAMS, REALTY

110 ACRE(S) HOME SITES • TILLABLE • DEVELOPMENT • RECREATION

4 TRACTS - from 10 Acres to 45 Acres

LEGAL DESCRIPTION: PART OF SECTION 22 & 23, T2S - R10W

From IL State Route 3 in Waterloo head west on RR1 (Gall Road). In half a mile, property is on the right. Continue around the bend on Gall Road and property is also on the left.