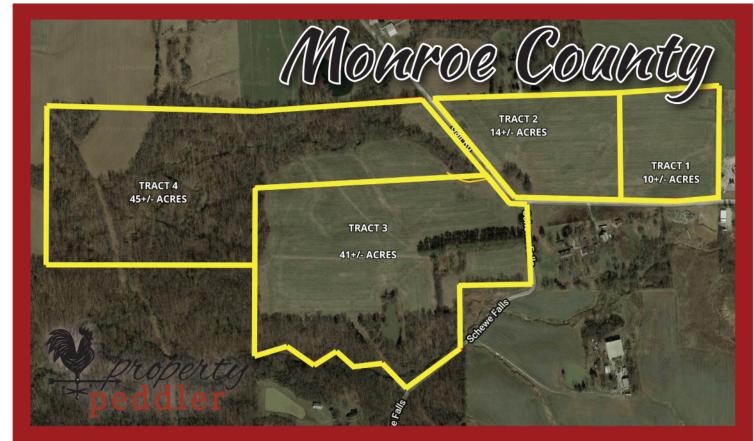

4 TRACTS - from 10 Acres to 45 Acres

LEGAL DESCRIPTION: PART OF SECTION 22 & 23, T2S - R10W

From IL State Route 3 in Waterloo head west on RR1 (Gall Road). In half a mile, property is on the right. Continue around the bend on Gall Road and property is also on the left.

## **AUCTION LOCATION: ACORNS GOLF LINKS**

3933 Ahne Road • Waterloo, IL 62298

PROPERTY DETAIL: ALL ACREAGE IS APPROXIMATE, SURVEY TO GOVERN.

**Tract 1 - 10+/- acres.** Tillable tract is next to FS fertilizer location. It is just outside of city limits and has good development potential. Frontage on Gall Rd.

**Tract 2 - 14+/- acres.** Mostly tillable. Tract is slightly rolling and could be possible residential or road front business property. Just outside of city limits with road frontage on 2 sides of Gall Rd.

**Tract 3 - 41+/- acres.** This piece has it all. There are multiple possible building sites, with electric and well on property. A creek is part of the south border and a pond is also located on the property. The rolling terrain consists of both tillable and timber to offer some nice walk out possibilities. 27+/- acres tillable on this tract.

**Tract 4 - 45+/- acres.** Possible building or recreational piece of land. This tract has the most varied topography. Mostly wooded tract will provide some good hunting. Trails are already present. The access to Gall Rd will allow for possible building potential with easy access to Rt 3. 11+/- acres tillable.