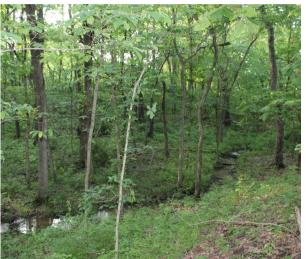

## **47 Acres in Jefferson County**

12811 N. Old Faithful Lane, Woodlawn, IL 62898

**Property Description:** 47 +/- acres of recreational land in Jefferson County with multiple possible building sites. Located in the Woodlawn School District and just 15 minutes from downtown Mt. Vernon. There are approximately 34+ acres of wooded land, 8+/- acres of tillable land, and a lake that is right at 3 acres. Excellent hunting potential with a creek running through the woods on the west side of the property and plentiful deer, turkey and wildlife throughout. Nice setting for a possible residence. Current structures are not habitable but utilities are available on the property.