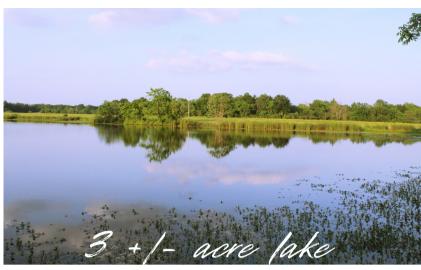

## **47 Acres in Jefferson County**

12811 N. Old Faithful Lane, Woodlawn, IL 62898

**Property Description:** 47 +/- acres of recreational land in Jefferson County with multiple possible building sites. Located in the Woodlawn School District and just 15 minutes from downtown Mt. Vernon. There are approximately 34+ acres of wooded land, 8+/- acres of tillable land, and a lake that is right at 3 acres. Excellent hunting potential with a creek running through the woods on the west side of the property and plentiful deer, turkey and wildlife throughout. Nice setting for a possible residence. Current structures are not habitable but utilities are available on the property.