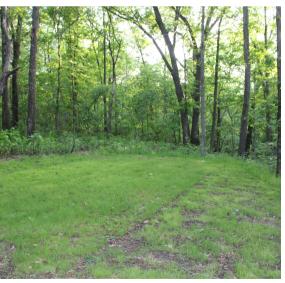

## **47 Acres in Jefferson County**

12811 N. Old Faithful Lane, Woodlawn, IL 62898

**Property Description:** 47 +/- acres of recreational land in Jefferson County with multiple possible building sites. Located in the Woodlawn School District and just 15 minutes from downtown Mt. Vernon. There are approximately 34+ acres of wooded land, 8+/- acres of tillable land, and a lake that is right at 3 acres. Excellent hunting potential with a creek running through the woods on the west side of the property and plentiful deer, turkey and wildlife throughout. Nice setting for a possible residence. Current structures are not habitable but utilities are available on the property.