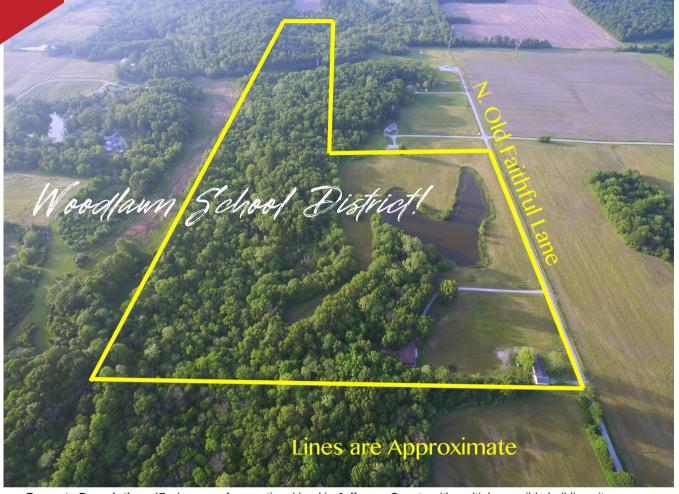

## **47 Acres in Jefferson County**

12811 N. Old Faithful Lane, Woodlawn, IL 62898

**Property Description:** 47 +/- acres of recreational land in Jefferson County with multiple possible building sites. Located in the Woodlawn School District and just 15 minutes from downtown Mt. Vernon. There are approximately 34+ acres of wooded land, 8+/- acres of tillable land, and a lake that is right at 3 acres. Excellent hunting potential with a creek running through the woods on the west side of the property and plentiful deer, turkey and wildlife throughout. Nice setting for a possible residence. Current structures are not habitable but utilities are available on the property.

**Directions:** From Mt. Vernon take Hwy 15 east to N. Old Faithful Rd and turn right. The lake on the left hand side of the road belongs to this property.

**Parcel(s):** 05-35-100-005, 05-35-100-006, 05-35-100-018 & 05-26-300-010