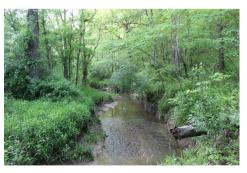

## **47 Acres in Jefferson County**

12811 N. Old Faithful Lane, Woodlawn, IL 62898

**Property Description:** 47 +/- acres of recreational land in Jefferson County with multiple possible building sites. Located in the Woodlawn School District and just 15 minutes from downtown Mt. Vernon. There are approximately 34+ acres of wooded land, 8+/- acres of tillable land, and a lake that is right at 3 acres. Excellent hunting potential with a creek running through the woods on the west side of the property and plentiful deer, turkey and wildlife throughout. Nice setting for a possible residence. Current structures are not habitable but utilities are available on the property.