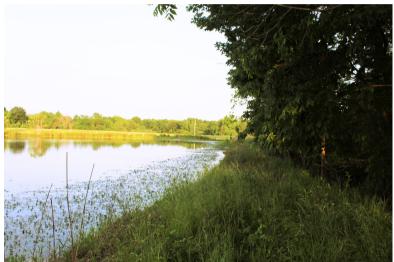

## **47 Acres in Jefferson County**

12811 N. Old Faithful Lane, Woodlawn, IL 62898

**Property Description:** 47 +/- acres of recreational land in Jefferson County with multiple possible building sites. Located in the Woodlawn School District and just 15 minutes from downtown Mt. Vernon. There are approximately 34+ acres of wooded land, 8+/- acres of tillable land, and a lake that is right at 3 acres. Excellent hunting potential with a creek running through the woods on the west side of the property and plentiful deer, turkey and wildlife throughout. Nice setting for a possible residence. Current structures are not habitable but utilities are available on the property.

**Directions:** From Mt. Vernon take Hwy 15 east to N. Old Faithful Rd and turn right. The lake on the left hand side of the road belongs to this property.

**Parcel(s):** 05-35-100-005, 05-35-100-006, 05-35-100-018 & 05-26-300-010