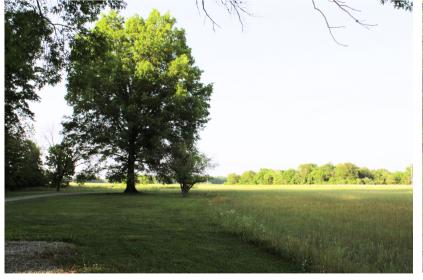

## **47 Acres in Jefferson County**

12811 N. Old Faithful Lane, Woodlawn, IL 62898

**Property Description:** 47 +/- acres of recreational land in Jefferson County with multiple possible building sites. Located in the Woodlawn School District and just 15 minutes from downtown Mt. Vernon. There are approximately 34+ acres of wooded land, 8+/- acres of tillable land, and a lake that is right at 3 acres. Excellent hunting potential with a creek running through the woods on the west side of the property and plentiful deer, turkey and wildlife throughout. Nice setting for a possible residence. Current structures are not habitable but utilities are available on the property.