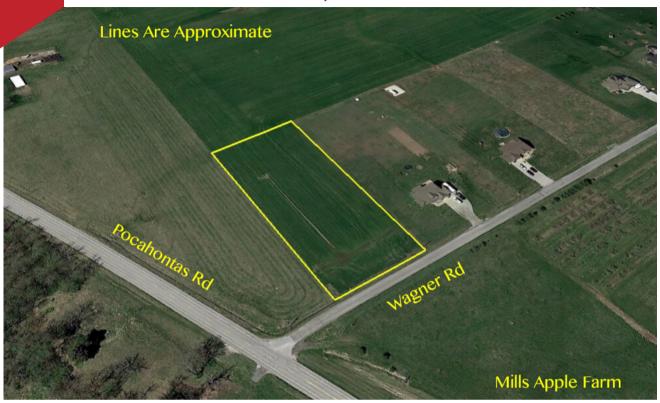

## 2 Acre Building Site in Madison Co, IL

4323 WAGNER RD, MARINE IL 62061

One of only two residential building lots left! This level 2 acre corner entry lot is located in the Triad School District. This lot is 192.9' x 451.6' and utilities including water, electricity, internet and phone are available on site. This rural subdivision is in a sparsely populated area located on a road less traveled. Just off Pocahontas Road, this location offers simple living with the convenience of being only 10 min. from the Highland Walmart, 20 min. to Edwardsville shopping, and 30 minutes to Scott Air Force Base.