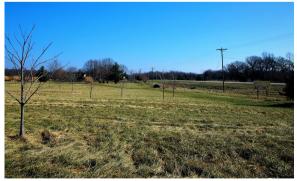

## 2 Acre Building Site in Madison Co, IL

4323 WAGNER RD, MARINE IL 62061

One of only two residential building lots left! This level 2 acre corner entry lot is located in the Triad School District. This lot is 192.9' x 451.6' and utilities including water, electricity, internet and phone are available on site. This rural subdivision is in a sparsely populated area located on a road less traveled. Just off Pocahontas Road, this location offers simple living with the convenience of being only 10 min. from the Highland Walmart, 20 min. to Edwardsville shopping, and 30 minutes to Scott Air Force Base.