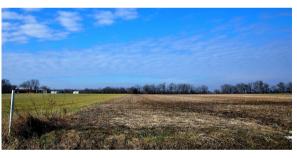

## 2 Acre Building Site in Madison Co, IL

4323 WAGNER RD, MARINE IL 62061

One of only two residential building lots left! This level 2 acre corner entry lot is located in the Triad School District. This lot is 192.9' x 451.6' and utilities including water, electricity, internet and phone are available on site. This rural subdivision is in a sparsely populated area located on a road less traveled. Just off Pocahontas Road, this location offers simple living with the convenience of being only 10 min. from the Highland Walmart, 20 min. to Edwardsville shopping, and 30 minutes to Scott Air Force Base.