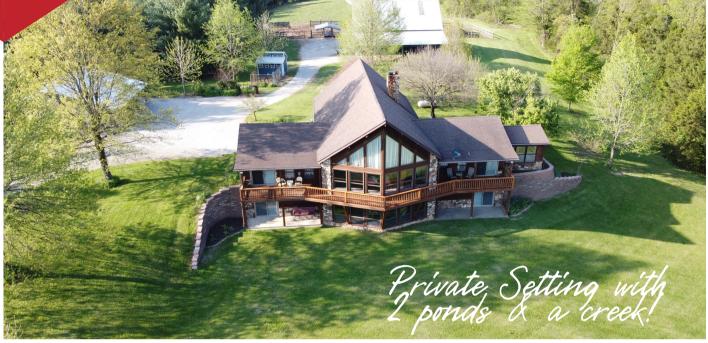

## **Home & 70 Acres in Randolph County**

5220 BEARE GROVE RD, ELLIS GROVE, IL

70 +/- acres with 5 bedroom 3 bath home in Randolph County, Illinois near Ellis Grove. The land is a perfect mixture of pasture, wooded, and tillable with creek and 2 ponds. Home and outbuildings are tucked away in the middle of the acreage creating a very private setting. The home features a great room for the kitchen, dining and living room areas with vaulted ceiling and large windows to capture the views. On one end of the first level is the master suite that includes its own sunroom. Another bedroom and bath are located at the other end of the main floor. On the 2nd level is a bedroom and office. The finished walk out basement has a large family room, another bedroom / bath suite plus a 5th bedroom. There is deck off the back of the home overlooking the fenced pasture and woods where you can often see turkey and deer. Also, if you like to mushroom hunt, the owner has found over 800 morel mushrooms in Spring of 2020. This property is perfect for the person who is looking for privacy, fenced pastures, and enjoys wildlife. Homes with this nice of a set up do not come along often.