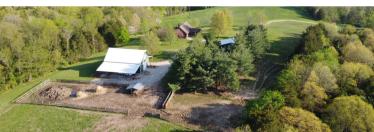

## **Home & 70 Acres in Randolph County**

5220 BEARE GROVE RD, ELLIS GROVE, IL

70 +/- acres with 5 bedroom 3 bath home in Randolph County, Illinois near Ellis Grove. The land is a perfect mixture of pasture, wooded, and tillable with creek and 2 ponds. Home and outbuildings are tucked away in the middle of the acreage creating a very private setting. The home features a great room for the kitchen, dining and living room areas with vaulted ceiling and large windows to capture the views. On one end of the first level is the master suite that includes its own sunroom. Another bedroom and bath are located at the other end of the main floor. On the 2nd level is a bedroom and office. The finished walk out basement has a large family room, another bedroom / bath suite plus a 5th bedroom. There is deck off the back of the home overlooking the fenced pasture and woods where you can often see turkey and deer. Also, if you like to mushroom hunt, the owner has found over 800 morel mushrooms in Spring of 2020. This property is perfect for the person who is looking for privacy, fenced pastures, and enjoys wildlife. Homes with this nice of a set up do not come along often.