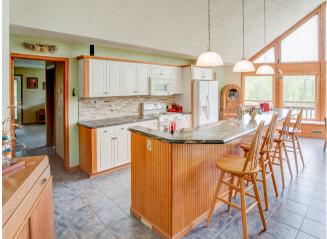

## **Home & 70 Acres in Randolph County**

5220 BEARE GROVE RD, ELLIS GROVE, IL

70 +/- acres with 5 bedroom 3 bath home in Randolph County, Illinois near Ellis Grove. The land is a perfect mixture of pasture, wooded, and tillable with creek and 2 ponds. Home and outbuildings are tucked away in the middle of the acreage creating a very private setting. The home features a great room for the kitchen, dining and living room areas with vaulted ceiling and large windows to capture the views. On one end of the first level is the master suite that includes its own sunroom. Another bedroom and bath are located at the other end of the main floor. On the 2nd level is a bedroom and office. The finished walk out basement has a large family room, another bedroom / bath suite plus a 5th bedroom. There is deck off the back of the home overlooking the fenced pasture and woods where you can often see turkey and deer. Also, if you like to mushroom hunt, the owner has found over 800 morel mushrooms in Spring of 2020. This property is perfect for the person who is looking for privacy, fenced pastures, and enjoys wildlife. Homes with this nice of a set up do not come along often.