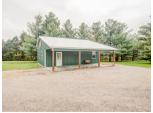

## **Home & 70 Acres in Randolph County**

5220 BEARE GROVE RD, ELLIS GROVE, IL

70 +/- acres with 5 bedroom 3 bath home in Randolph County, Illinois near Ellis Grove. The land is a perfect mixture of pasture, wooded, and tillable with creek and 2 ponds. Home and outbuildings are tucked away in the middle of the acreage creating a very private setting. The home features a great room for the kitchen, dining and living room areas with vaulted ceiling and large windows to capture the views. On one end of the first level is the master suite that includes its own sunroom. Another bedroom and bath are located at the other end of the main floor. On the 2nd level is a bedroom and office. The finished walk out basement has a large family room, another bedroom / bath suite plus a 5th bedroom. There is deck off the back of the home overlooking the fenced pasture and woods where you can often see turkey and deer. Also, if you like to mushroom hunt, the owner has found over 800 morel mushrooms in Spring of 2020. This property is perfect for the person who is looking for privacy, fenced pastures, and enjoys wildlife. Homes with this nice of a set up do not come along often.