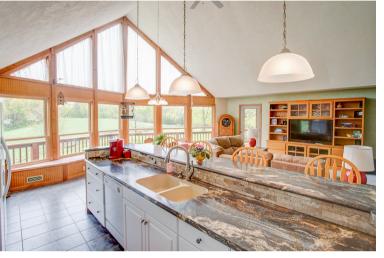

## **Home & 70 Acres in Randolph County**

5220 BEARE GROVE RD, ELLIS GROVE, IL

70 +/- acres with 5 bedroom 3 bath home in Randolph County, Illinois near Ellis Grove. The land is a perfect mixture of pasture, wooded, and tillable with creek and 2 ponds. Home and outbuildings are tucked away in the middle of the acreage creating a very private setting. The home features a great room for the kitchen, dining and living room areas with vaulted ceiling and large windows to capture the views. On one end of the first level is the master suite that includes its own sunroom. Another bedroom and bath are located at the other end of the main floor. On the 2nd level is a bedroom and office. The finished walk out basement has a large family room, another bedroom / bath suite plus a 5th bedroom. There is deck off the back of the home overlooking the fenced pasture and woods where you can often see turkey and deer. Also, if you like to mushroom hunt, the owner has found over 800 morel mushrooms in Spring of 2020. This property is perfect for the person who is looking for privacy, fenced pastures, and enjoys wildlife. Homes with this nice of a set up do not come along often.