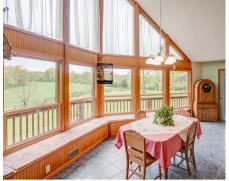

## **Home & 70 Acres in Randolph County**

5220 BEARE GROVE RD, ELLIS GROVE, IL

70 +/- acres with 5 bedroom 3 bath home in Randolph County, Illinois near Ellis Grove. The land is a perfect mixture of pasture, wooded, and tillable with creek and 2 ponds. Home and outbuildings are tucked away in the middle of the acreage creating a very private setting. The home features a great room for the kitchen, dining and living room areas with vaulted ceiling and large windows to capture the views. On one end of the first level is the master suite that includes its own sunroom. Another bedroom and bath are located at the other end of the main floor. On the 2nd level is a bedroom and office. The finished walk out basement has a large family room, another bedroom / bath suite plus a 5th bedroom. There is deck off the back of the home overlooking the fenced pasture and woods where you can often see turkey and deer. Also, if you like to mushroom hunt, the owner has found over 800 morel mushrooms in Spring of 2020. This property is perfect for the person who is looking for privacy, fenced pastures, and enjoys wildlife. Homes with this nice of a set up do not come along often.