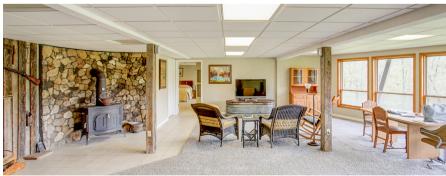

## **Home & 70 Acres in Randolph County**

5220 BEARE GROVE RD, ELLIS GROVE, IL

70 +/- acres with 5 bedroom 3 bath home in Randolph County, Illinois near Ellis Grove. The land is a perfect mixture of pasture, wooded, and tillable with creek and 2 ponds. Home and outbuildings are tucked away in the middle of the acreage creating a very private setting. The home features a great room for the kitchen, dining and living room areas with vaulted ceiling and large windows to capture the views. On one end of the first level is the master suite that includes its own sunroom. Another bedroom and bath are located at the other end of the main floor. On the 2nd level is a bedroom and office. The finished walk out basement has a large family room, another bedroom / bath suite plus a 5th bedroom. There is deck off the back of the home overlooking the fenced pasture and woods where you can often see turkey and deer. Also, if you like to mushroom hunt, the owner has found over 800 morel mushrooms in Spring of 2020. This property is perfect for the person who is looking for privacy, fenced pastures, and enjoys wildlife. Homes with this nice of a set up do not come along often.