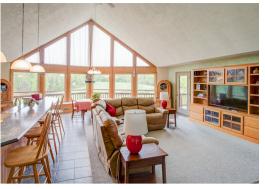

## **Home & 70 Acres in Randolph County**

5220 BEARE GROVE RD, ELLIS GROVE, IL

70 +/- acres with 5 bedroom 3 bath home in Randolph County, Illinois near Ellis Grove. The land is a perfect mixture of pasture, wooded, and tillable with creek and 2 ponds. Home and outbuildings are tucked away in the middle of the acreage creating a very private setting. The home features a great room for the kitchen, dining and living room areas with vaulted ceiling and large windows to capture the views. On one end of the first level is the master suite that includes its own sunroom. Another bedroom and bath are located at the other end of the main floor. On the 2nd level is a bedroom and office. The finished walk out basement has a large family room, another bedroom / bath suite plus a 5th bedroom. There is deck off the back of the home overlooking the fenced pasture and woods where you can often see turkey and deer. Also, if you like to mushroom hunt, the owner has found over 800 morel mushrooms in Spring of 2020. This property is perfect for the person who is looking for privacy, fenced pastures, and enjoys wildlife. Homes with this nice of a set up do not come along often.