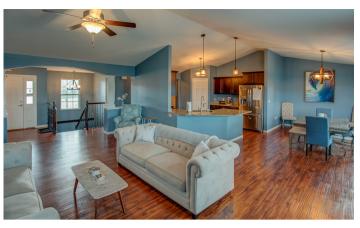

## Ranch Home in St. Clair County

1445 VICTORIAN SQUARE COURT, O'FALLON, IL 62269

Six-bedroom ranch with over 3800 sqft and an oversized three-car attached garage at the end of a quiet cul-de-sac. Great room features hardwood flooring, gas fireplace, and vaulted ceilings. Dining area opens to a massive, partially covered, 420 sqft deck with dual staircases leading to a stamped concrete patio. Modern kitchen has a huge walk-in pantry, stainless steel appliances, and granite counters. Master suite includes deck access with a luxury ensuite bath and walk-in closet. Laundry room includes cabinets and granite counters. Two additional bedrooms and a full bathroom finish out the main floor. Daylight basement has 9' ceilings and a large family room area with a kitchenette. Three large bedrooms are in the basement, one with a walk-in closet! A full bathroom, storage room, and a hidden bonus nook under the stairs round out the layout. Lots of upgrades including stylish light fixtures and ceiling fans throughout the house and new paint throughout many of the common areas. Ring doorbell and alarm system are included, as well as mini-fridge in basement, and the range, refrigerator, dishwasher, and disposal in kitchen. 15 minutes to SAFB, 20 minutes to downtown STL, and 30 minutes to Lambert St. Louis International Airport.