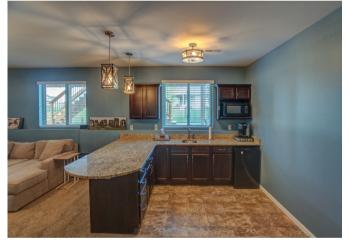

## Ranch Home in St. Clair County

1445 VICTORIAN SQUARE COURT, O'FALLON, IL 62269

Six-bedroom ranch with over 3800 sqft and an oversized three-car attached garage at the end of a quiet cul-de-sac. Great room features hardwood flooring, gas fireplace, and vaulted ceilings. Dining area opens to a massive, partially covered, 420 sqft deck with dual staircases leading to a stamped concrete patio. Modern kitchen has a huge walk-in pantry, stainless steel appliances, and granite counters. Master suite includes deck access with a luxury ensuite bath and walk-in closet. Laundry room includes cabinets and granite counters. Two additional bedrooms and a full bathroom finish out the main floor. Daylight basement has 9' ceilings and a large family room area with a kitchenette. Three large bedrooms are in the basement, one with a walk-in closet! A full bathroom, storage room, and a hidden bonus nook under the stairs round out the layout. Lots of upgrades including stylish light fixtures and ceiling fans throughout the house and new paint throughout many of the common areas. Ring doorbell and alarm system are included, as well as mini-fridge in basement, and the range, refrigerator, dishwasher, and disposal in kitchen. 15 minutes to SAFB, 20 minutes to downtown STL, and 30 minutes to Lambert St. Louis International Airport.