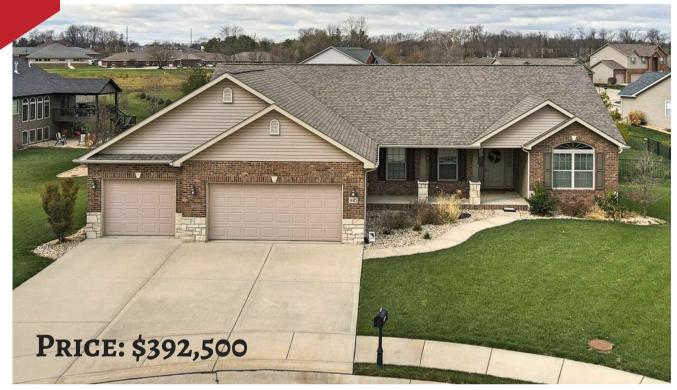

## Ranch Home in St. Clair County

1445 VICTORIAN SQUARE COURT, O'FALLON, IL 62269

Six-bedroom ranch with over 3800 sqft and an oversized three-car attached garage at the end of a quiet cul-de-sac. Great room features hardwood flooring, gas fireplace, and vaulted ceilings. Dining area opens to a massive, partially covered, 420 sqft deck with dual staircases leading to a stamped concrete patio. Modern kitchen has a huge walk-in pantry, stainless steel appliances, and granite counters. Master suite includes deck access with a luxury ensuite bath and walk-in closet. Laundry room includes cabinets and granite counters. Two additional bedrooms and a full bathroom finish out the main floor. Daylight basement has 9' ceilings and a large family room area with a kitchenette. Three large bedrooms are in the basement, one with a walk-in closet! A full bathroom, storage room, and a hidden bonus nook under the stairs round out the layout. Lots of upgrades including stylish light fixtures and ceiling fans throughout the house and new paint throughout many of the common areas. Ring doorbell and alarm system are included, as well as mini-fridge in basement, and the range, refrigerator, dishwasher, and disposal in kitchen. 15 minutes to SAFB, 20 minutes to downtown STL, and 30 minutes to Lambert St. Louis International Airport.