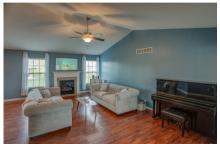

## Ranch Home in St. Clair County

1445 VICTORIAN SQUARE COURT, O'FALLON, IL 62269

Six-bedroom ranch with over 3800 sqft and an oversized three-car attached garage at the end of a quiet cul-de-sac. Great room features hardwood flooring, gas fireplace, and vaulted ceilings. Dining area opens to a massive, partially covered, 420 sqft deck with dual staircases leading to a stamped concrete patio. Modern kitchen has a huge walk-in pantry, stainless steel appliances, and granite counters. Master suite includes deck access with a luxury ensuite bath and walk-in closet. Laundry room includes cabinets and granite counters. Two additional bedrooms and a full bathroom finish out the main floor. Daylight basement has 9' ceilings and a large family room area with a kitchenette. Three large bedrooms are in the basement, one with a walk-in closet! A full bathroom, storage room, and a hidden bonus nook under the stairs round out the layout. Lots of upgrades including stylish light fixtures and ceiling fans throughout the house and new paint throughout many of the common areas. Ring doorbell and alarm system are included, as well as mini-fridge in basement, and the range, refrigerator, dishwasher, and disposal in kitchen. 15 minutes to SAFB, 20 minutes to downtown STL, and 30 minutes to Lambert St. Louis International Airport.