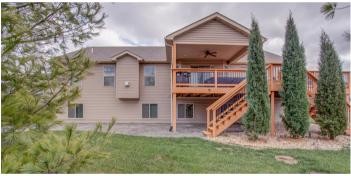

## Ranch Home in St. Clair County

1445 VICTORIAN SQUARE COURT, O'FALLON, IL 62269

Six-bedroom ranch with over 3800 sqft and an oversized three-car attached garage at the end of a quiet cul-de-sac. Great room features hardwood flooring, gas fireplace, and vaulted ceilings. Dining area opens to a massive, partially covered, 420 sqft deck with dual staircases leading to a stamped concrete patio. Modern kitchen has a huge walk-in pantry, stainless steel appliances, and granite counters. Master suite includes deck access with a luxury ensuite bath and walk-in closet. Laundry room includes cabinets and granite counters. Two additional bedrooms and a full bathroom finish out the main floor. Daylight basement has 9' ceilings and a large family room area with a kitchenette. Three large bedrooms are in the basement, one with a walk-in closet! A full bathroom, storage room, and a hidden bonus nook under the stairs round out the layout. Lots of upgrades including stylish light fixtures and ceiling fans throughout the house and new paint throughout many of the common areas. Ring doorbell and alarm system are included, as well as mini-fridge in basement, and the range, refrigerator, dishwasher, and disposal in kitchen. 15 minutes to SAFB, 20 minutes to downtown STL, and 30 minutes to Lambert St. Louis International Airport.