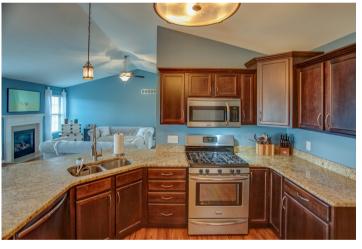

## Ranch Home in St. Clair County

1445 VICTORIAN SQUARE COURT, O'FALLON, IL 62269

Six-bedroom ranch with over 3800 sqft and an oversized three-car attached garage at the end of a quiet cul-de-sac. Great room features hardwood flooring, gas fireplace, and vaulted ceilings. Dining area opens to a massive, partially covered, 420 sqft deck with dual staircases leading to a stamped concrete patio. Modern kitchen has a huge walk-in pantry, stainless steel appliances, and granite counters. Master suite includes deck access with a luxury ensuite bath and walk-in closet. Laundry room includes cabinets and granite counters. Two additional bedrooms and a full bathroom finish out the main floor. Daylight basement has 9' ceilings and a large family room area with a kitchenette. Three large bedrooms are in the basement, one with a walk-in closet! A full bathroom, storage room, and a hidden bonus nook under the stairs round out the layout. Lots of upgrades including stylish light fixtures and ceiling fans throughout the house and new paint throughout many of the common areas. Ring doorbell and alarm system are included, as well as mini-fridge in basement, and the range, refrigerator, dishwasher, and disposal in kitchen. 15 minutes to SAFB, 20 minutes to downtown STL, and 30 minutes to Lambert St. Louis International Airport.