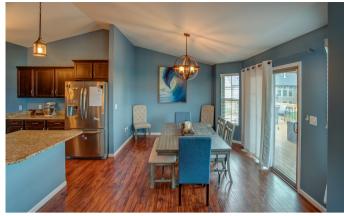

## Ranch Home in St. Clair County

1445 VICTORIAN SQUARE COURT, O'FALLON, IL 62269

Six-bedroom ranch with over 3800 sqft and an oversized three-car attached garage at the end of a quiet cul-de-sac. Great room features hardwood flooring, gas fireplace, and vaulted ceilings. Dining area opens to a massive, partially covered, 420 sqft deck with dual staircases leading to a stamped concrete patio. Modern kitchen has a huge walk-in pantry, stainless steel appliances, and granite counters. Master suite includes deck access with a luxury ensuite bath and walk-in closet. Laundry room includes cabinets and granite counters. Two additional bedrooms and a full bathroom finish out the main floor. Daylight basement has 9' ceilings and a large family room area with a kitchenette. Three large bedrooms are in the basement, one with a walk-in closet! A full bathroom, storage room, and a hidden bonus nook under the stairs round out the layout. Lots of upgrades including stylish light fixtures and ceiling fans throughout the house and new paint throughout many of the common areas. Ring doorbell and alarm system are included, as well as mini-fridge in basement, and the range, refrigerator, dishwasher, and disposal in kitchen. 15 minutes to SAFB, 20 minutes to downtown STL, and 30 minutes to Lambert St. Louis International Airport.