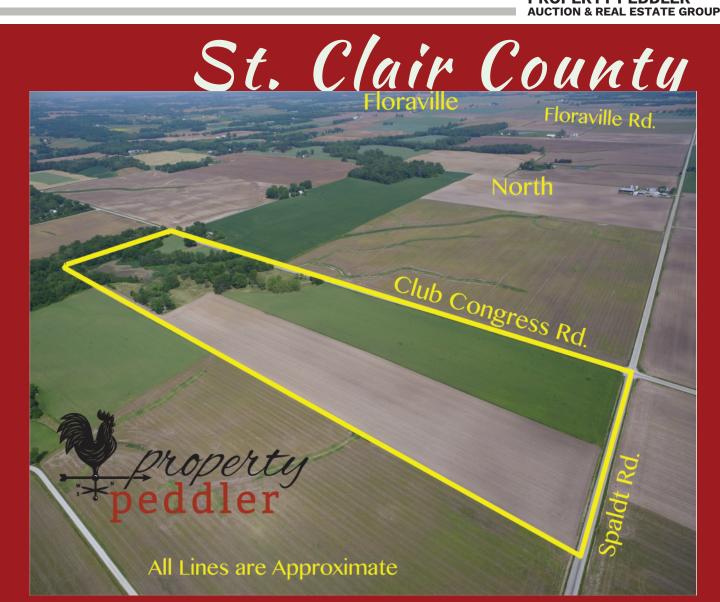

# **LAND AUCTION** 42 +/- ACRES with 25 Tillable Acres

SATURDAY, 9:00 AM July 14th 2018

### 2910 Club Congress Rd., New Athens, Illinois Auction Held at Hecker Community Center Pavilion

230 E. Washington St. • Hecker, Il. 62248

#### PROPERTY VIEWING: WEDNESDAY, JUNE 27, FROM 5:00PM - 8:00PM

**Property Detail:** 42 +/- acres with 25.45 tillable acres with plenty of blacktop road frontage. At one time there was a very nice lake on this property but the dam is not currently functional and the lake is ready to be cleaned out and rebuilt. There is a clubhouse that is used as a hall. The other clubhouse structures are not owned but the landowner and the clubhouse owner have right to remove anything prior to closing. Anything left will become the property of the buyer.