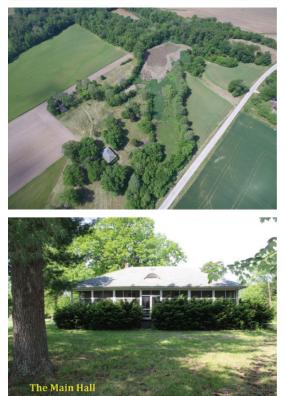

#### PROPERTY VIEWING: WEDNESDAY, JUNE 27, FROM 5:00PM - 8:00PM

**Property Detail:** 42 +/- acres with 25.45 tillable acres with plenty of blacktop road frontage. At one time there was a very nice lake on this property but the dam is not currently functional and the lake is ready to be cleaned out and rebuilt. There is a clubhouse that is used as a hall. The other clubhouse structures are not owned but the landowner and the clubhouse owner have right to remove anything prior to closing. Anything left will become the property of the buyer.

**Sale Method:** One Tract - Bidding in lump sum.

**Building Description:** The Main Hall is selling as is, where is. The personal clubhouses belong to individual members, and these members have the right to remove them before closing. Anything left on the property