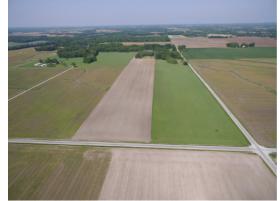

#### PROPERTY VIEWING: WEDNESDAY, JUNE 27, FROM 5:00PM - 8:00PM

**Property Detail:** 42 +/- acres with 25.45 tillable acres with plenty of blacktop road frontage. At one time there was a very nice lake on this property but the dam is not currently functional and the lake is ready to be cleaned out and rebuilt. There is a clubhouse that is used as a hall. The other clubhouse structures are not owned but the landowner and the clubhouse owner have right to remove anything prior to closing. Anything left will become the property of the buyer.