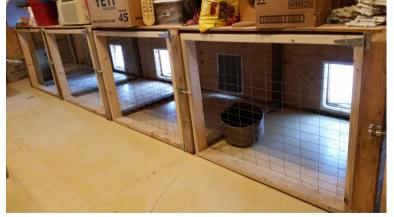

## **Home on 7 Acres in Randolph County**

5942 DEW DROP LANDING, EVANSVILLE, IL

**Description:** This property has awesome views in a very private setting! A half mile lane leads to this 2 bedroom 1 bath ranch home on 7 acres. The home is on one level with solid surface flooring. The kitchen has an island and the appliances stay. There is also a wood-burning stove for the home. A large portable building that is heated & cooled is set up for dog kennels. The property is fenced and cross fenced to hold livestock in different lots. The owner has also grown hay on the property and there is a large barn for hay storage.