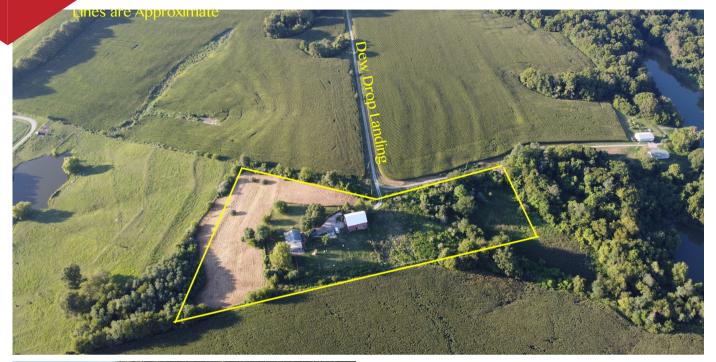

## **Home on 7 Acres in Randolph County**

5942 DEW DROP LANDING, EVANSVILLE, IL

**Description:** This property has awesome views in a very private setting! A half mile lane leads to this 2 bedroom 1 bath ranch home on 7 acres. The home is on one level with solid surface flooring. The kitchen has an island and the appliances stay. There is also a wood-burning stove for the home. A large portable building that is heated & cooled is set up for dog kennels. The property is fenced and cross fenced to hold livestock in different lots. The owner has also grown hay on the property and there is a large barn for hay storage.

**Directions:** Route 3 south of Evansville, West on Dew Drop Landing. Dew Drop splits, Turn south, Property right at the next bend.

**Legal Description:** Part of Sec 35, T5S - R8W, Randolph County, IL