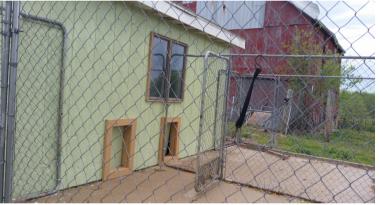

## **Home on 7 Acres in Randolph County**

5942 DEW DROP LANDING, EVANSVILLE, IL

**Description:** This property has awesome views in a very private setting! A half mile lane leads to this 2 bedroom 1 bath ranch home on 7 acres. The home is on one level with solid surface flooring. The kitchen has an island and the appliances stay. There is also a wood-burning stove for the home. A large portable building that is heated & cooled is set up for dog kennels. The property is fenced and cross fenced to hold livestock in different lots. The owner has also grown hay on the property and there is a large barn for hay storage.