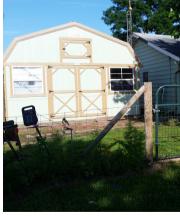

## **Home on 7 Acres in Randolph County**

5942 DEW DROP LANDING, EVANSVILLE, IL

**Description:** This property has awesome views in a very private setting! A half mile lane leads to this 2 bedroom 1 bath ranch home on 7 acres. The home is on one level with solid surface flooring. The kitchen has an island and the appliances stay. There is also a wood-burning stove for the home. A large portable building that is heated & cooled is set up for dog kennels. The property is fenced and cross fenced to hold livestock in different lots. The owner has also grown hay on the property and there is a large barn for hay storage.