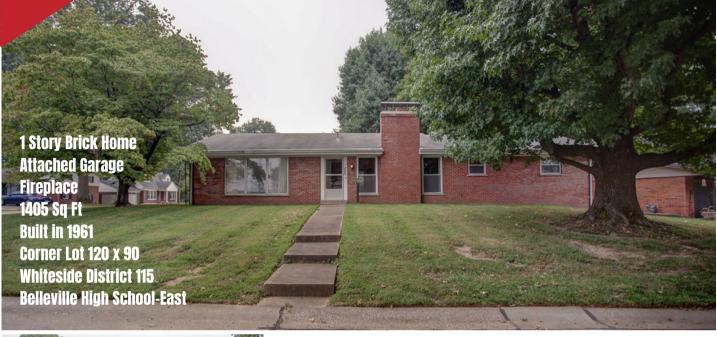

## **Brick Home For Sale in St. Clair County**

2308 PATRICK DRIVE, BELLEVILLE, IL 62221

**Description:** Have you been waiting for a diamond in the rough?! This 3 Bedroom, 1 1/2 bath, solid brick ranch home has an attached 2 car garage, sits on a corner lot, and is in a great location near the Yorktown golf course. The back portion of the yard has a small garden shed and covered back patio surrounded by a 6' privacy fence. All on one level, this home features a wood-burning fireplace, an eat-in kitchen, and a large 20' x 11' bonus room that could be made into another large bedroom or family room. As seen in the bedroom closets, the carpet could be pulled to reveal original hardwood flooring. This property is priced to sell "as is", with the seller to make no repairs, and with some updating and a dream, this home is ready to call your own.