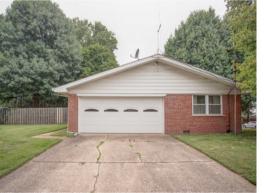

## **Brick Home For Sale in St. Clair County**

2308 PATRICK DRIVE, BELLEVILLE, IL 62221

**Description:** Have you been waiting for a diamond in the rough?! This 3 Bedroom, 1 1/2 bath, solid brick ranch home has an attached 2 car garage, sits on a corner lot, and is in a great location near the Yorktown golf course. The back portion of the yard has a small garden shed and covered back patio surrounded by a 6' privacy fence. All on one level, this home features a wood-burning fireplace, an eat-in kitchen, and a large 20' x 11' bonus room that could be made into another large bedroom or family room. As seen in the bedroom closets, the carpet could be pulled to reveal original hardwood flooring. This property is priced to sell "as is", with the seller to make no repairs, and with some updating and a dream, this home is ready to call your own.