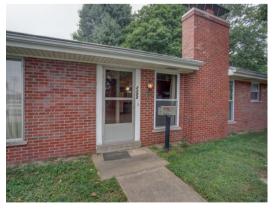

## **Brick Home For Sale in St. Clair County**

2308 PATRICK DRIVE, BELLEVILLE, IL 62221

**Description:** Have you been waiting for a diamond in the rough?! This 3 Bedroom, 1 1/2 bath, solid brick ranch home has an attached 2 car garage, sits on a corner lot, and is in a great location near the Yorktown golf course. The back portion of the yard has a small garden shed and covered back patio surrounded by a 6' privacy fence. All on one level, this home features a wood-burning fireplace, an eat-in kitchen, and a large 20' x 11' bonus room that could be made into another large bedroom or family room. As seen in the bedroom closets, the carpet could be pulled to reveal original hardwood flooring. This property is priced to sell "as is", with the seller to make no repairs, and with some updating and a dream, this home is ready to call your own.