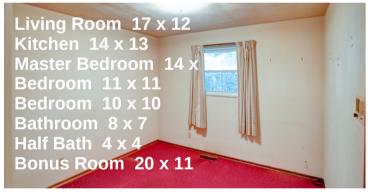

## **Brick Home For Sale in St. Clair County**

2308 PATRICK DRIVE, BELLEVILLE, IL 62221

**Description:** Have you been waiting for a diamond in the rough?! This 3 Bedroom, 1 1/2 bath, solid brick ranch home has an attached 2 car garage, sits on a corner lot, and is in a great location near the Yorktown golf course. The back portion of the yard has a small garden shed and covered back patio surrounded by a 6' privacy fence. All on one level, this home features a wood-burning fireplace, an eat-in kitchen, and a large 20' x 11' bonus room that could be made into another large bedroom or family room. As seen in the bedroom closets, the carpet could be pulled to reveal original hardwood flooring. This property is priced to sell "as is", with the seller to make no repairs, and with some updating and a dream, this home is ready to call your own.