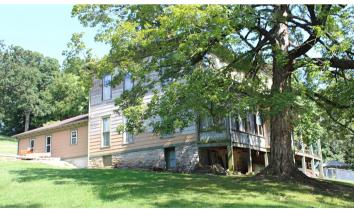

## **Home and 4 Acres in Randolph County**

915 PARK AVENUE, CHESTER, IL 62233

Property Description: At the end of the dead-end street Park Ave and just below the top of the hill sits this historic home on 4+/- acres with an interesting view of the Mississippi River. History has it that the original home was built during the Civil War by the Cole family which also had the first corn mill on the river where ConAgra is now located. The home has been occupied by the same owner for the past 34 years and improvements have been made. The style of the home is called Italianate and the main style and architecture can still be found in the details of the porch and overhang. A two-car garage has been added onto the home along with other updates. The pool is used year to year and is conveniently located in the fenced yard overlooking the Mississippi River. On the main level of the home are 2 bathrooms, laundry room, foyer - large hall, family room, office, dining room, living room, kitchen and three fireplaces (one with a gas insert). Upstairs are 4 bedrooms, one bath, and a fireplace. History period millwork and 11-foot ceilings are prominent on the main level. The 4 acres is partly wooded and overlooks the Mississippi River.