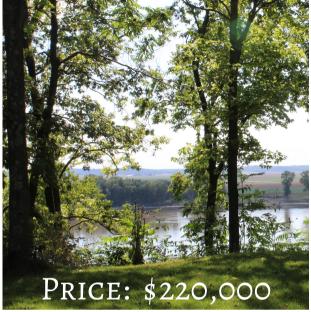

## **Home and 4 Acres in Randolph County**

915 PARK AVENUE, CHESTER, IL 62233

Property Description: At the end of the dead-end street Park Ave and just below the top of the hill sits this historic home on 4+/- acres with an interesting view of the Mississippi River. History has it that the original home was built during the Civil War by the Cole family which also had the first corn mill on the river where ConAgra is now located. The home has been occupied by the same owner for the past 34 years and improvements have been made. The style of the home is called Italianate and the main style and architecture can still be found in the details of the porch and overhang. A two-car garage has been added onto the home along with other updates. The pool is used year to year and is conveniently located in the fenced yard overlooking the Mississippi River. On the main level of the home are 2 bathrooms, laundry room, foyer - large hall, family room, office, dining room, living room, kitchen and three fireplaces (one with a gas insert). Upstairs are 4 bedrooms, one bath, and a fireplace. History period millwork and 11-foot ceilings are prominent on the main level. The 4 acres is partly wooded and overlooks the Mississippi River.