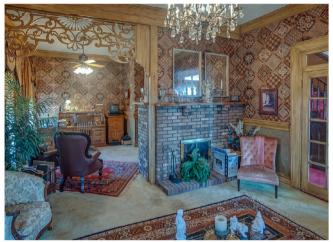

## **Home and 4 Acres in Randolph County**

915 PARK AVENUE, CHESTER, IL 62233

Property Description: At the end of the dead-end street Park Ave and just below the top of the hill sits this historic home on 4+/- acres with an interesting view of the Mississippi River. History has it that the original home was built during the Civil War by the Cole family which also had the first corn mill on the river where ConAgra is now located. The home has been occupied by the same owner for the past 34 years and improvements have been made. The style of the home is called Italianate and the main style and architecture can still be found in the details of the porch and overhang. A two-car garage has been added onto the home along with other updates. The pool is used year to year and is conveniently located in the fenced yard overlooking the Mississippi River. On the main level of the home are 2 bathrooms, laundry room, foyer - large hall, family room, office, dining room, living room, kitchen and three fireplaces (one with a gas insert). Upstairs are 4 bedrooms, one bath, and a fireplace. History period millwork and 11-foot ceilings are prominent on the main level. The 4 acres is partly wooded and overlooks the Mississippi River.

## **Main Level:**

Kitchen 11 x 12
Sitting Room 10 x 12
Dining Room 21 x 15
Office 16 x 13
Living Room 13 x 16
Bathroom 5 x 8
Foyer 8 x 11
Bathroom 9 x 7
Laundry Room 8 x 11