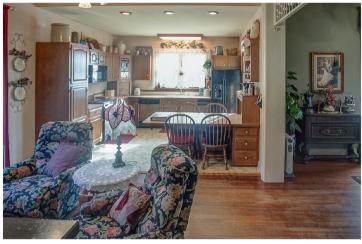

## **Home and 4 Acres in Randolph County**

915 PARK AVENUE, CHESTER, IL 62233

Property Description: At the end of the dead-end street Park Ave and just below the top of the hill sits this historic home on 4+/- acres with an interesting view of the Mississippi River. History has it that the original home was built during the Civil War by the Cole family which also had the first corn mill on the river where ConAgra is now located. The home has been occupied by the same owner for the past 34 years and improvements have been made. The style of the home is called Italianate and the main style and architecture can still be found in the details of the porch and overhang. A two-car garage has been added onto the home along with other updates. The pool is used year to year and is conveniently located in the fenced yard overlooking the Mississippi River. On the main level of the home are 2 bathrooms, laundry room, foyer - large hall, family room, office, dining room, living room, kitchen and three fireplaces (one with a gas insert). Upstairs are 4 bedrooms, one bath, and a fireplace. History period millwork and 11-foot ceilings are prominent on the main level. The 4 acres is partly wooded and overlooks the Mississippi River.

## **Main Level:**

Kitchen 11 x 12
Sitting Room 10 x 12
Dining Room 21 x 15
Office 16 x 13
Living Room 13 x 16
Bathroom 5 x 8
Foyer 8 x 11
Bathroom 9 x 7
Laundry Room 8 x 11