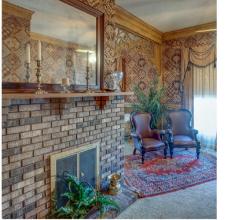

## **Home and 4 Acres in Randolph County**

915 PARK AVENUE, CHESTER, IL 62233

Property Description: At the end of the dead-end street Park Ave and just below the top of the hill sits this historic home on 4+/- acres with an interesting view of the Mississippi River. History has it that the original home was built during the Civil War by the Cole family which also had the first corn mill on the river where ConAgra is now located. The home has been occupied by the same owner for the past 34 years and improvements have been made. The style of the home is called Italianate and the main style and architecture can still be found in the details of the porch and overhang. A two-car garage has been added onto the home along with other updates. The pool is used year to year and is conveniently located in the fenced yard overlooking the Mississippi River. On the main level of the home are 2 bathrooms, laundry room, foyer - large hall, family room, office, dining room, living room, kitchen and three fireplaces (one with a gas insert). Upstairs are 4 bedrooms, one bath, and a fireplace. History period millwork and 11-foot ceilings are prominent on the main level. The 4 acres is partly wooded and overlooks the Mississippi River.

## **Main Level:**

Kitchen 11 x 12
Sitting Room 10 x 12
Dining Room 21 x 15
Office 16 x 13
Living Room 13 x 16
Bathroom 5 x 8
Foyer 8 x 11
Bathroom 9 x 7
Laundry Room 8 x 11