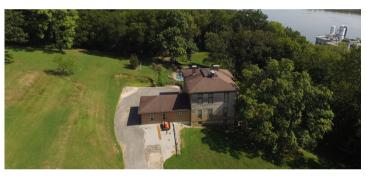

## **Home and 4 Acres in Randolph County**

915 PARK AVENUE, CHESTER, IL 62233

Property Description: At the end of the dead-end street Park Ave and just below the top of the hill sits this historic home on 4+/- acres with an interesting view of the Mississippi River. History has it that the original home was built during the Civil War by the Cole family which also had the first corn mill on the river where ConAgra is now located. The home has been occupied by the same owner for the past 34 years and improvements have been made. The style of the home is called Italianate and the main style and architecture can still be found in the details of the porch and overhang. A two-car garage has been added onto the home along with other updates. The pool is used year to year and is conveniently located in the fenced yard overlooking the Mississippi River. On the main level of the home are 2 bathrooms, laundry room, foyer - large hall, family room, office, dining room, living room, kitchen and three fireplaces (one with a gas insert). Upstairs are 4 bedrooms, one bath, and a fireplace. History period millwork and 11-foot ceilings are prominent on the main level. The 4 acres is partly wooded and overlooks the Mississippi River.