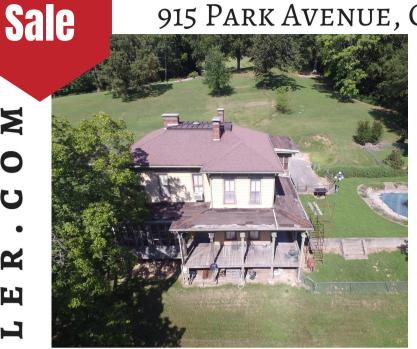

## **Home and 4 Acres in Randolph County**

915 PARK AVENUE, CHESTER, IL 62233

Property Description: At the end of the dead-end street Park Ave and just below the top of the hill sits this historic home on 4+/- acres with an interesting view of the Mississippi River. History has it that the original home was built during the Civil War by the Cole family which also had the first corn mill on the river where ConAgra is now located. The home has been occupied by the same owner for the past 34 years and improvements have been made. The style of the home is called Italianate and the main style and architecture can still be found in the details of the porch and overhang. A two-car garage has been added onto the home along with other updates. The pool is used year to year and is conveniently located in the fenced yard overlooking the Mississippi River. On the main level of the home are 2 bathrooms, laundry room, foyer - large hall, family room, office, dining room, living room, kitchen and three fireplaces (one with a gas insert). Upstairs are 4 bedrooms, one bath, and a fireplace. History period millwork and 11-foot ceilings are prominent on the main level. The 4 acres is partly wooded and overlooks the Mississippi River.