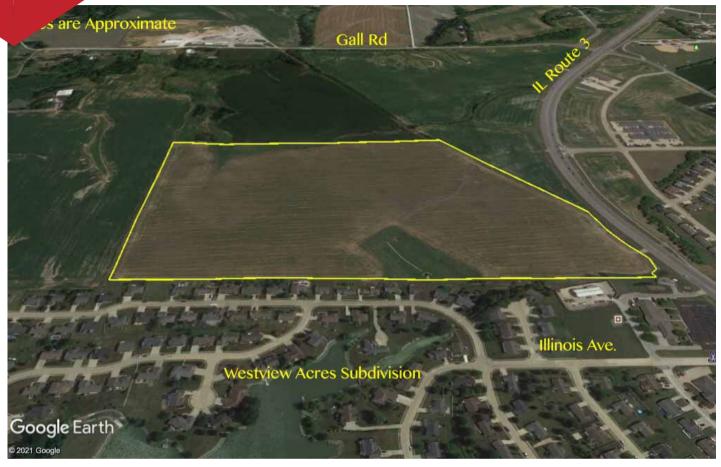

## 61+ Ac Commercial Land in Monroe Co.

000 RTE 3, WATERLOO, IL 62298

61.35 Acres within city limits of Waterloo, Illinois. Zoned for light industrial, this property has great potential for development. Check with the city about the possibilities - currently being farmed. Frontage on IL State Route 3. Easement on property approximately 2.8 acres for a water detention pond.

AVERAGE DAILY TRAFFIC COUNT: 13,580

**Directions:** Look for signs on Route 3

Legal Description: Part of Section 23 & 24, T2S - R10W,

Monroe County, IL

Parcel(s): Part of 07-23-400-002-000

Taxes: 2019 - \$791.92 Soil Productivity: 101.4 PI