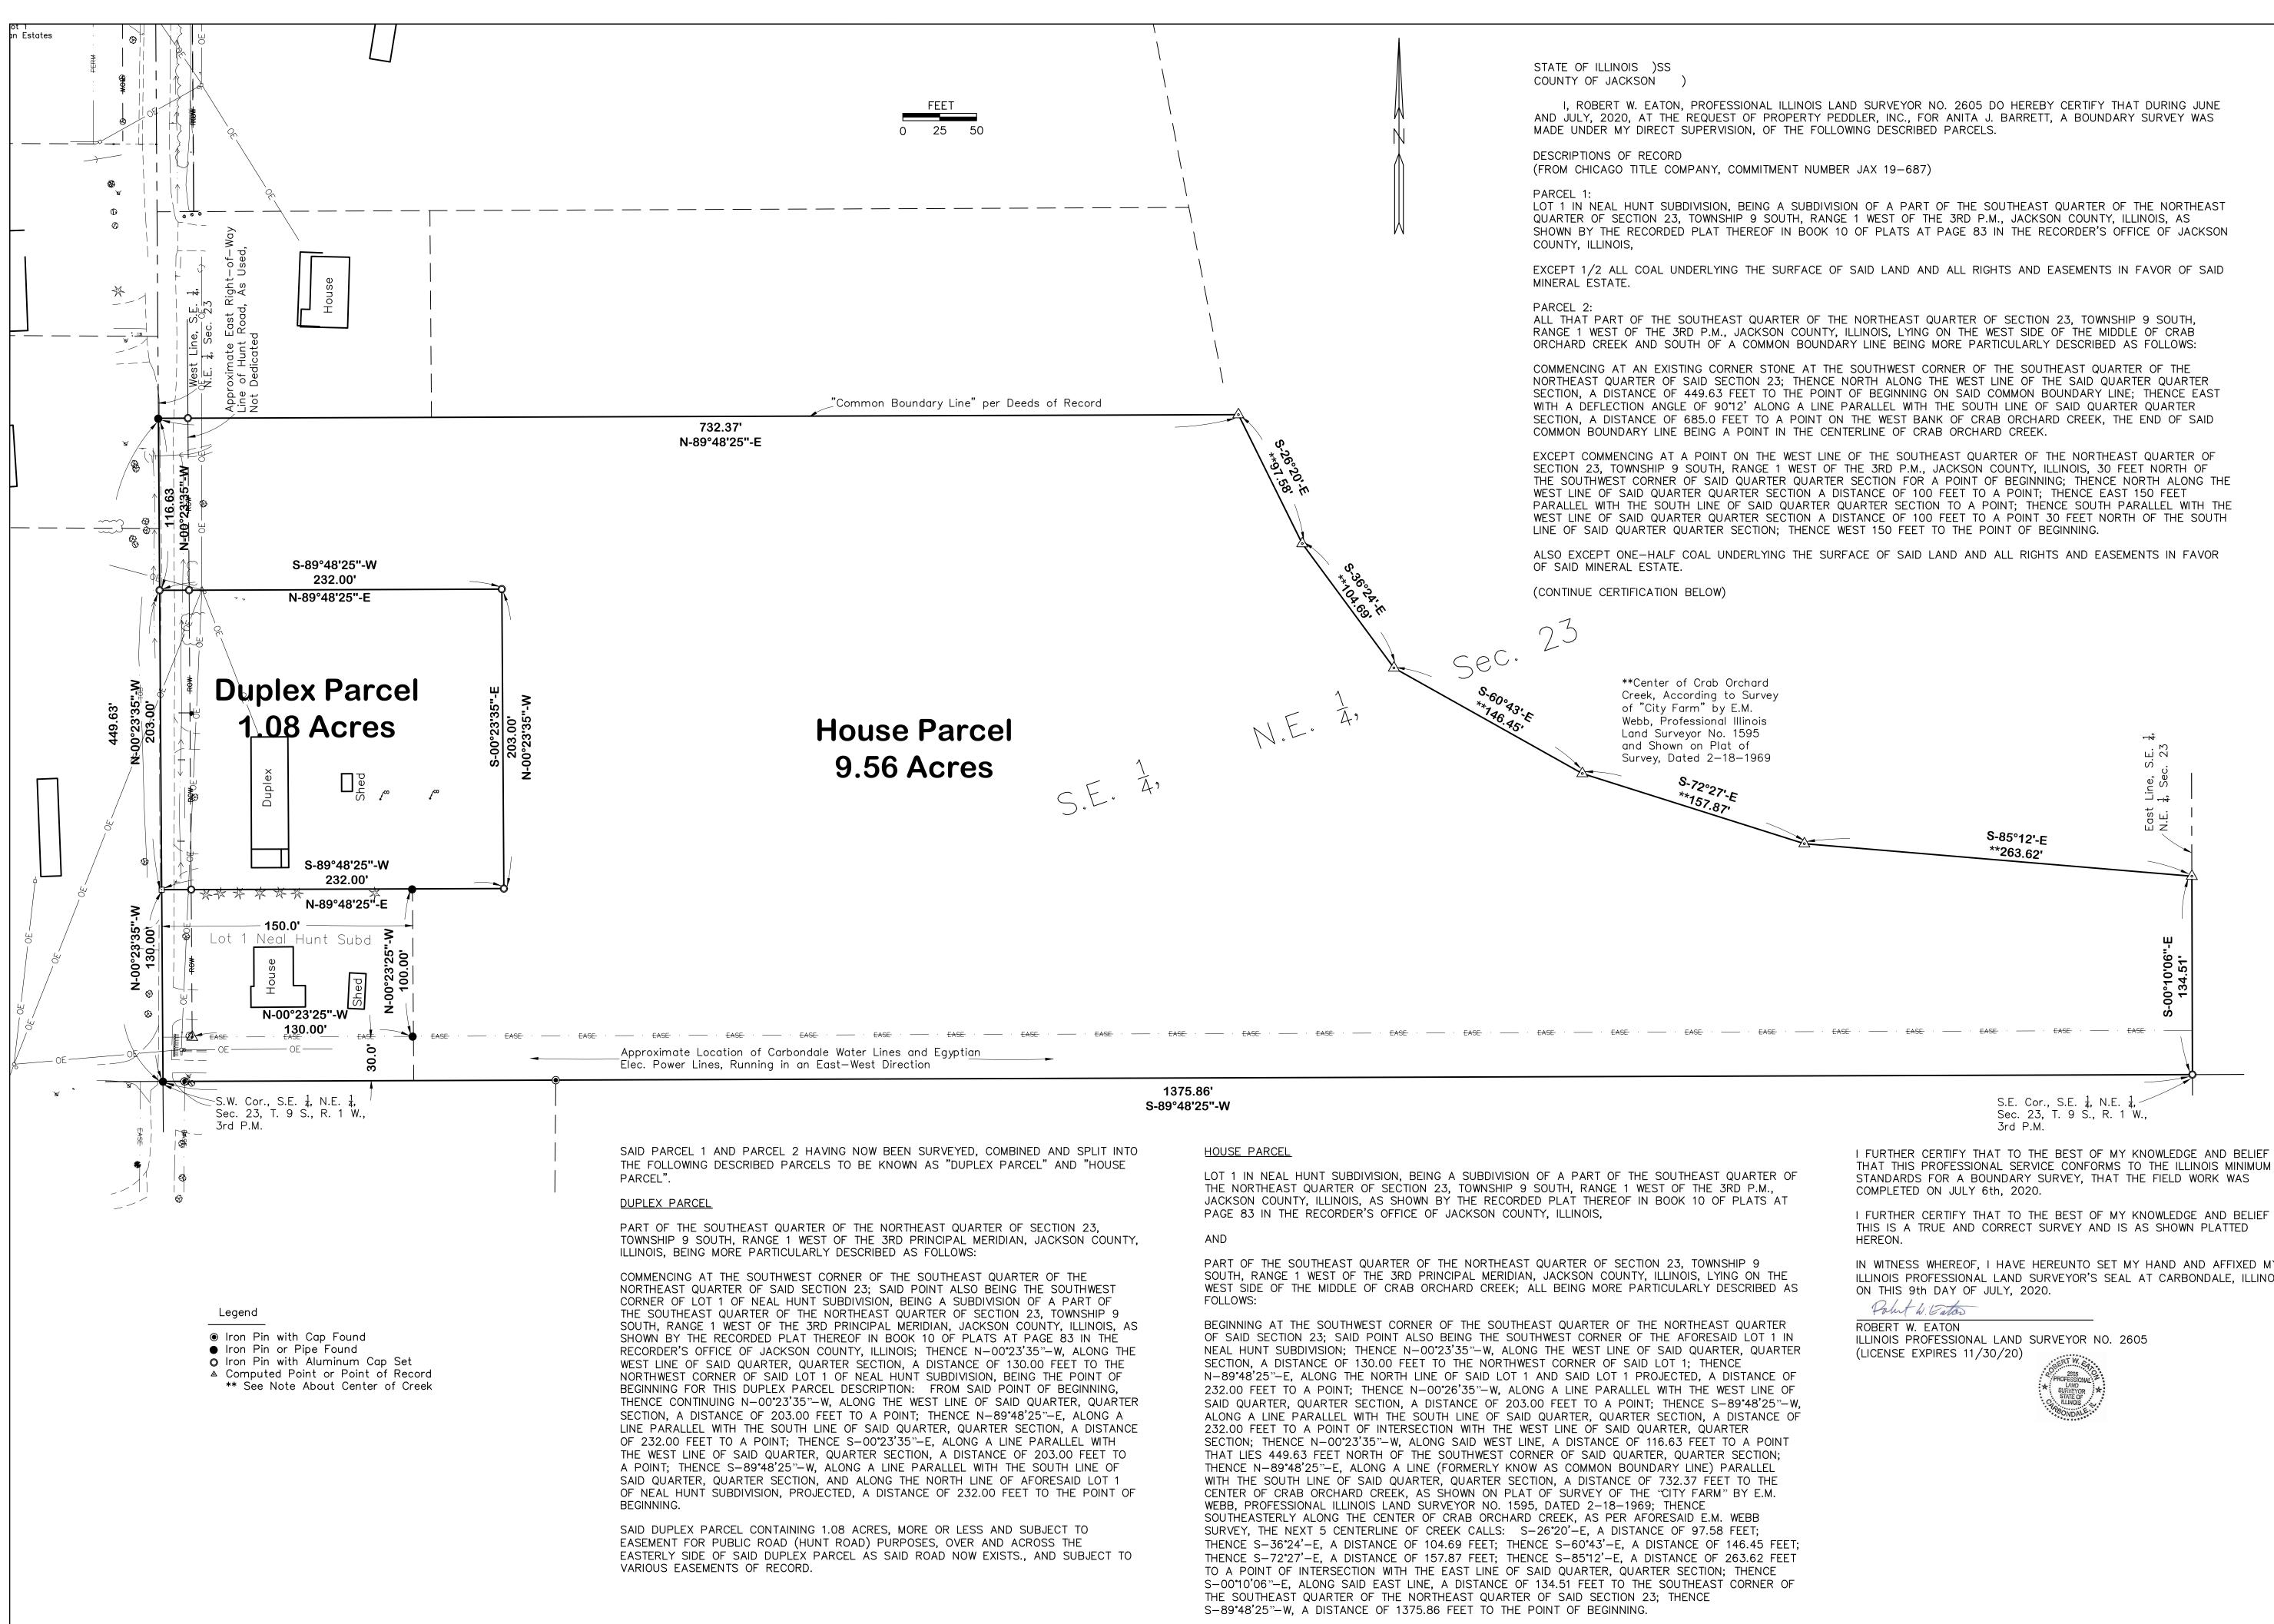

SAID HOUSE PARCEL CONTAINS 9.56 ACRES, MORE OR LESS AND SUBJECT TO EASEMENT FOR PUBLIC ROAD (HUNT ROAD) PURPOSES OVER AND ACROSS THE EASTERLY SIDE OF SAID HOUSE PARCEL AS SAID ROAD NOW EXISTS, AND SUBJECT TO VARIOUS EASEMENTS OF RECORD.