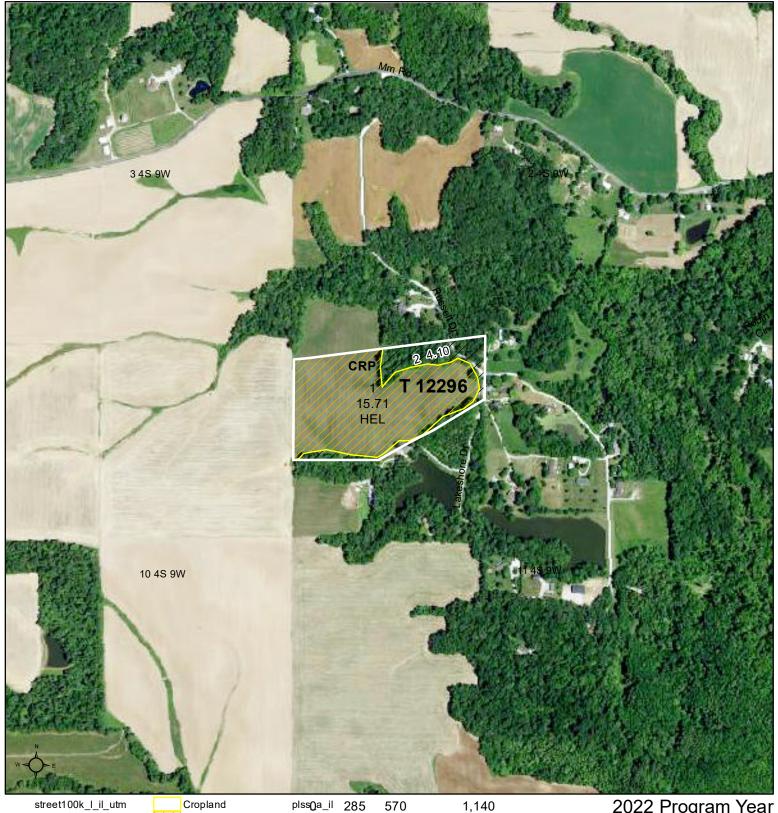

## **Monroe County, Illinois**

CRP **Common Land Unit** Tract Boundary // Non-Cropland

Feet

2022 Program Year Map Created September 15, 2021

Farm **5336** Tract 12296

## Wetland Determination

Restricted Use

Limited Restrictions

Exempt from Conservation Compliance Provisions

Tract Cropland Total: 15.71 acres

IL133\_T12296

United States Department of Agriculture (USDA) Farm Service Agency (FSA) maps are for FSA Program administration only. This map does not represent a legal survey or reflect actual ownership; rather it depicts the information provided directly from the producer and/or National Agricultural Imagery Program (NAIP) imagery. The producer accepts the data 'as is' and assumes all risks associated with its use. USDA-FSA assumes no responsibility for actual or consequential damage incurred as a result of any user's reliance on this data outside FSA Programs. Wetland identifiers do not represent the size, shape, or specific determination of the area. Refer to your original determination (CPA-026 and attached maps) for exact boundaries and determinations or contact USDA Natural Resources Conservation Service (NRCS).