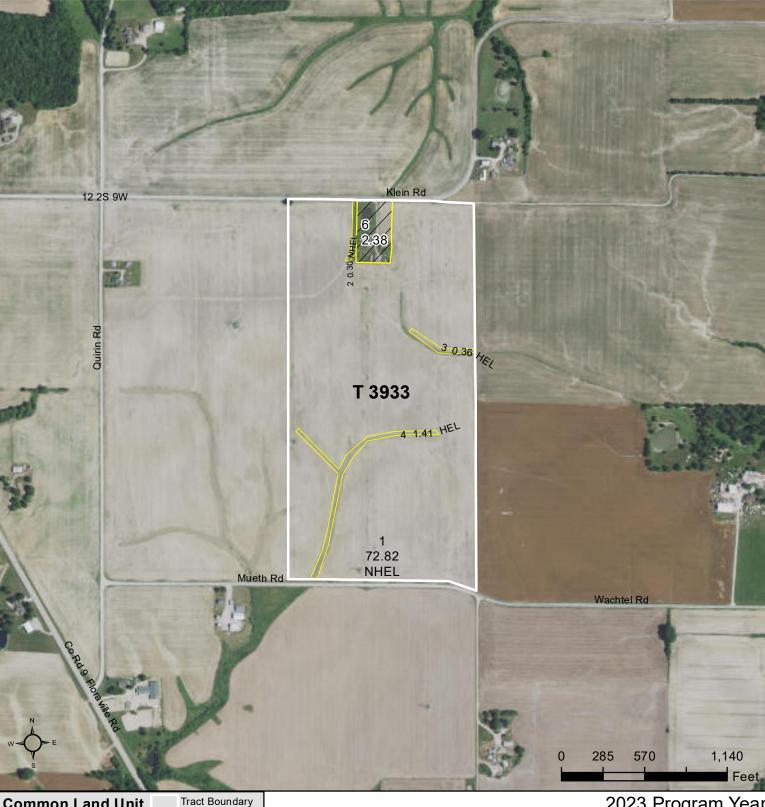

Common Land Unit

Non-Cropland

Cropland

Wetland Determination Identifiers

- Restricted Use
- Limited Restrictions  $\nabla$ Exempt from Conservation

**Compliance Provisions** 

All Wheat=SRW/GR-NI Corn=YEL/GR-NI Soybeans=COM/GR-NI

## Tract Cropland Total: 74.89 acres

2023 Program Year Map Created September 20, 2022

> Farm 5406 Tract 3933

> > IL163\_T3933

United States Department of Agriculture (USDA) Farm Service Agency (FSA) maps are for FSA Program administration only. This map does not represent a legal survey or reflect actual ownership; rather it depicts the information provided directly from the producer and/or National Agricultural Imagery Program (NAIP) imagery. The producer accepts the data 'as is' and assumes all risks associated with its use. USDA-FSA assumes no responsibility for actual or consequential damage incurred as a result of any user's reliance on this data outside FSA Programs. Wetland identifiers do not represent the size, shape, or specific determination of the area. Refer to your original determination (CPA-026 and attached maps) for exact boundaries and determinations or contact USDA Natural Resources Conservation Service (NRCS).