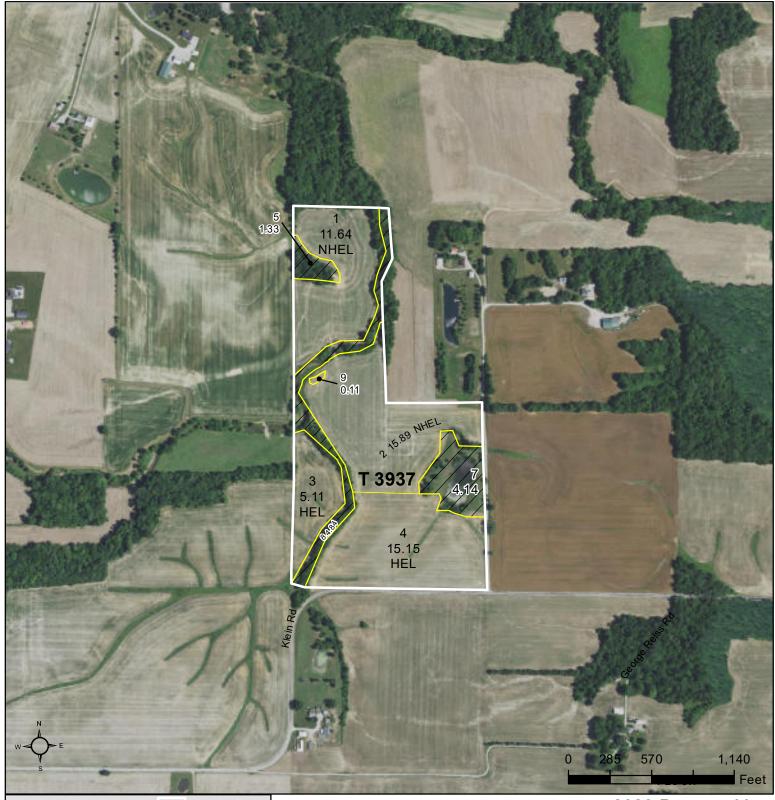

## St. Clair County, Illinois

Common Land Unit

//Non-Cropland Cropland

Wetland Determination Identifiers

Restricted Use

Limited Restrictions

Exempt from Conservation Compliance Provisions

Tract Boundary

All Wheat=SRW/GR-NI Corn=YEL/GR-NI Soybeans=COM/GR-NI

Tract Cropland Total: 47.79 acres

2023 Program Year Map Created September 20, 2022

Farm **5406** Tract **3937** 

IL163\_T3937

United States Department of Agriculture (USDA) Farm Service Agency (FSA) maps are for FSA Program administration only. This map does not represent a legal survey or reflect actual ownership; rather it depicts the information provided directly from the producer and/or National Agricultural Imagery Program (NAIP) imagery. The producer accepts the data 'as is' and assumes all risks associated with its use. USDA-FSA assumes no responsibility for actual or consequential damage incurred as a result of any user's reliance on this data outside FSA Programs. Wetland identifiers do not represent the size, shape, or specific determination of the area. Refer to your original determination (CPA-026 and attached maps) for exact boundaries and determinations or contact USDA Natural Resources Conservation Service (NRCS).